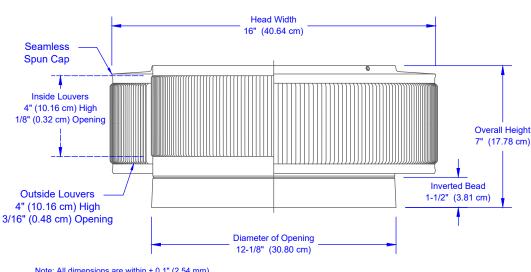

## Dimensions & Specifications 113 Sq. in. NFA

| Net Free Vent Area       |            |  |  |
|--------------------------|------------|--|--|
| (sq. inches)             | (sq. feet) |  |  |
| 113                      | 0.78       |  |  |
| Application per Sq. Foot |            |  |  |
| (1/150)                  | (1/300)    |  |  |
| 235                      | 470        |  |  |
| Weight                   |            |  |  |
| 3 lbs                    |            |  |  |

Note: All dimensions are within ± 0.1" (2.54 mm)

| CFM Performance Testing (using wind only) |         |         |         |        |
|-------------------------------------------|---------|---------|---------|--------|
| 4 mph                                     | 5.2 mph | 7.4 mph | 9.8 mph | 11 mph |
| 120                                       | 135     | 227     | 270     | 310    |