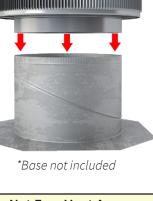

## **Aura Turbine Retrofit Gravity Vent** Model Number: AV-12-RF | 12" Diameter

- Removes hot air from the attic in the summer and moisture in the winter to provide optimal ventilation
- Designed to replace old turbine vents and fit over an existing base
- Engineered to prevent rain, snow, insects and animals from entering
- Allows for quick and easy installation
- Constructed of durable rust-free aluminum
- Designed to withstand wind speeds of 120 mph
- Colors are available See RAL Color Chart