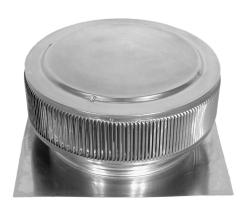

## **Aura Gravity Roof Ventilator**

Model Number: AV-14-C2 | 14" Diameter 2" Tall Collar

- Removes heat from the attic in the summer and moisture in the winter
- Exhausts air like a roof turbine but with no moving parts
- Louvers will prevent rain, snow, insects and animals from entering
- If installed 1-2 feet from peak it can be installed on 3/12 pitch or greater
- Constructed of durable rust-free aluminum
- UL Certified, Florida State & California Fire Code approved, Texas
   Department of Insurance approved
- Tested to withstand wind speeds of 200+ mph
- Available in over 40 colors