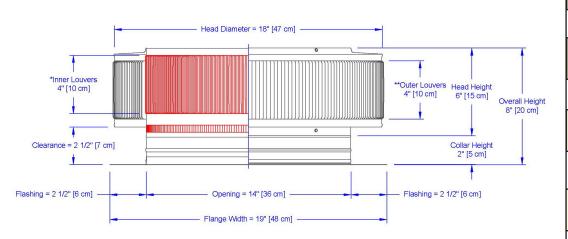

## **Dimensions & Specifications** 144 Sq. in. NFA

| Pitch Capacity  Max. Max.  Min. (Standard Vent) (Modified) |      |            |       |  |  |  |
|------------------------------------------------------------|------|------------|-------|--|--|--|
| 3/12                                                       | 6/12 |            | 12/12 |  |  |  |
| Net Free Vent Area                                         |      |            |       |  |  |  |
| (sq. inch                                                  | es)  | (sq. feet) |       |  |  |  |
| 144                                                        |      | 1          |       |  |  |  |
| Application per Sq. Foot                                   |      |            |       |  |  |  |
| (1/150                                                     | )    | (1/300)    |       |  |  |  |
| 300                                                        |      | 600        |       |  |  |  |
| Weight                                                     |      |            |       |  |  |  |
| 4 lbs                                                      |      |            |       |  |  |  |