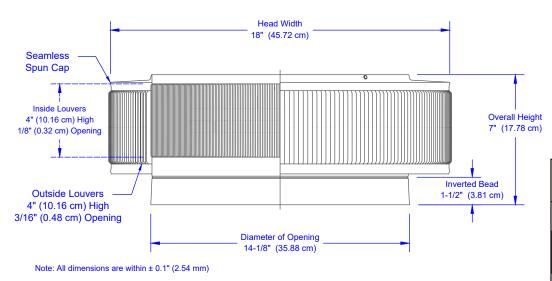

## **Dimensions & Specifications 144 Sq. in. NFA**

| CFM Performance Testing (using wind only) |         |         |         |        |
|-------------------------------------------|---------|---------|---------|--------|
| 4 mph                                     | 5.2 mph | 7.4 mph | 9.8 mph | 11 mph |
| 178                                       | 200     | 280     | 315     | 360    |

\*Base not included

| Net Free Vent Area       |            |  |  |  |
|--------------------------|------------|--|--|--|
| (sq. inches)             | (sq. feet) |  |  |  |
| 144                      | 1          |  |  |  |
| Application per Sq. Foot |            |  |  |  |
| (1/150)                  | (1/300)    |  |  |  |
| 300                      | 600        |  |  |  |
| Weight                   |            |  |  |  |
| 5 lbs                    |            |  |  |  |