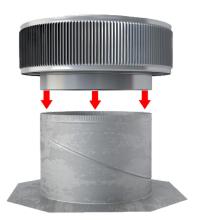

## **Aura Turbine Retrofit Gravity Vent**

Model Number: AV-14-RF | 14" Diameter

- Removes hot air from the attic in the summer and moisture in the winter to provide optimal ventilation
- Designed to replace old turbine vents and fit over an existing base
- Engineered to prevent rain, snow, insects and animals from entering
- Allows for quick and easy installation
- Constructed of durable rust-free aluminum
- Designed to withstand wind speeds of 120 mph
- Colors are available See RAL Color Chart

\*Base not included

| Net Free Vent Area       |            |  |  |  |
|--------------------------|------------|--|--|--|
| (sq. inches)             | (sq. feet) |  |  |  |
| 144                      | 1          |  |  |  |
| Application per Sq. Foot |            |  |  |  |
| (1/150)                  | (1/300)    |  |  |  |
| 300                      | 600        |  |  |  |
| Weight                   |            |  |  |  |
| 5 lbs                    |            |  |  |  |