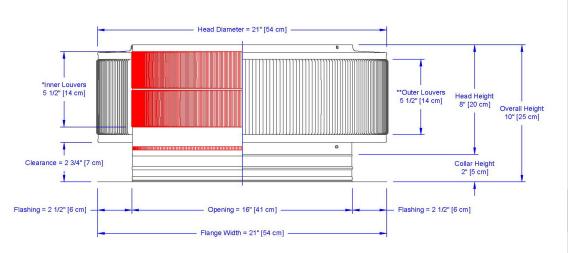

## **Dimensions & Specifications** 200 Sq. in. NFA

| P<br>Min.                                     | itch Ca<br>Ma<br>(Standa | ıx.  | Max.<br>(Modified) |  |  |
|-----------------------------------------------|--------------------------|------|--------------------|--|--|
| 3/12                                          | 6/:                      | 12   | 12/12              |  |  |
| Net Free Vent Area<br>(sq. inches) (sq. feet) |                          |      |                    |  |  |
| 200                                           |                          | 1.39 |                    |  |  |
| Application per Sq. Foot (1/150) (1/300)      |                          |      |                    |  |  |
| 416                                           |                          | 833  |                    |  |  |
| Weight                                        |                          |      |                    |  |  |
| 8.8 lbs                                       |                          |      |                    |  |  |