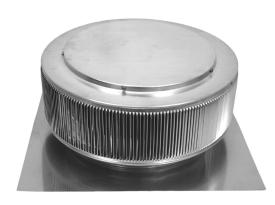

## **Aura Gravity Roof Ventilator**

Model Number: AV-16-C2 | 16" Diameter 2" Tall Collar

- Removes heat from the attic in the summer and moisture in the winter
- Exhausts air like a roof turbine but with no moving parts
- Louvers will prevent rain, snow, insects and animals from entering
- If installed 1-2 feet from peak it can be installed on 3/12 pitch or greater
- Constructed of durable rust-free aluminum
- UL Certified, Florida State & California Fire Code approved, Texas
   Department of Insurance approved
- Tested to withstand wind speeds of 200+ mph
- Available in over 40 colors