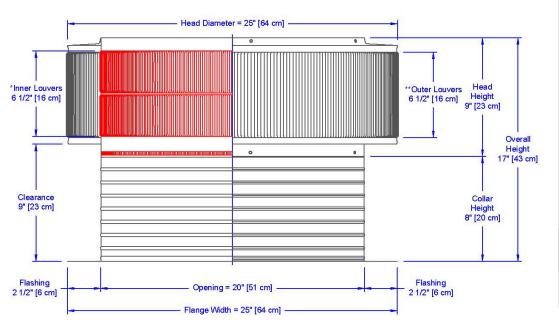

## **Dimensions & Specifications** 314 Sq. in. NFA

| Pitch Capacity           |                         |       |                    |  |  |  |
|--------------------------|-------------------------|-------|--------------------|--|--|--|
| Min.                     | Max.<br>(Standard Vent) |       | Max.<br>(Modified) |  |  |  |
| 0/12                     | 5/12                    |       | 12/12              |  |  |  |
| Net Free Vent Area       |                         |       |                    |  |  |  |
| (sq. inches)             |                         | (     | (sq. feet)         |  |  |  |
| 314                      |                         | 2.18  |                    |  |  |  |
| Application per Sq. Foot |                         |       |                    |  |  |  |
| (1/150)                  |                         |       | (1/300)            |  |  |  |
| 654                      |                         | 1,308 |                    |  |  |  |
| Weight                   |                         |       |                    |  |  |  |
| 12.6 lbs                 |                         |       |                    |  |  |  |