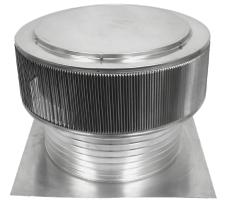

## Aura Gravity Roof Ventilator Model Number: AV-20-C8 | 20" Diameter 8" Tall Collar

- Removes heat from the attic in the summer and moisture in the winter
- Exhausts air like a roof turbine but with no moving parts
- · Louvers will prevent rain, snow, insects and animals from entering
- Suitable for low slope or flat roofs
- Constructed of durable rust-free aluminum
- UL Certified, Florida State & California Fire Code approved, Texas Department of Insurance; Tested to withstand wind speeds of 200+ mph
- Available in over 40 colors