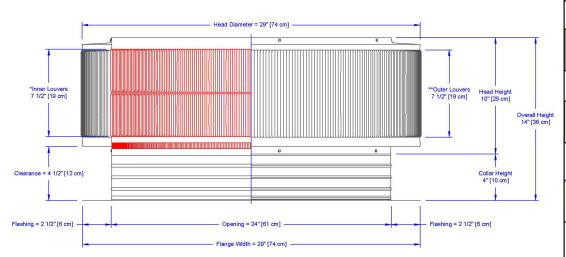

## **Dimensions & Specifications** 452 Sq. in. NFA

| Pitch Capacity  Max. Max.  Min. (Standard Vent) (Modified) |      |            |       |  |  |  |
|------------------------------------------------------------|------|------------|-------|--|--|--|
| 3/12                                                       | 4/12 |            | 12/12 |  |  |  |
| Net Free Vent Area                                         |      |            |       |  |  |  |
| (sq. inch                                                  | es)  | (sq. feet) |       |  |  |  |
| 452                                                        |      | 3.14       |       |  |  |  |
| Application per Sq. Foot                                   |      |            |       |  |  |  |
| (1/150                                                     | )    | (1/300)    |       |  |  |  |
| 941                                                        |      | 1,883      |       |  |  |  |
| Weight                                                     |      |            |       |  |  |  |
| 15.2lbs                                                    |      |            |       |  |  |  |