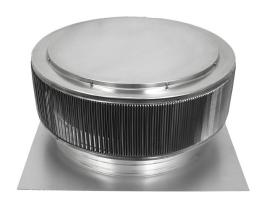

## **Aura Gravity Roof Ventilator**

Model Number: AV-24-C4 | 24" Diameter 4" Tall Collar

- Removes heat from the attic in the summer and moisture in the winter
- Exhausts air like a roof turbine but with no moving parts
- · Louvers will prevent rain, snow, insects and animals from entering
- If installed 1-4 feet from peak it can be installed on 3/12 pitch or greater
- Constructed of durable rust-free aluminum
- UL Certified, Florida State & California Fire Code approved, Texas Department of Insurance approved
- Tested to withstand wind speeds of 200+ mph
- Available in over 40 colors