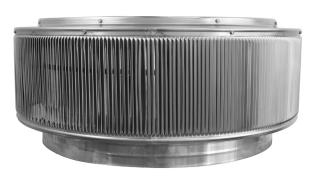

## **Aura Turbine Retrofit Gravity Vent**

Model Number: AV-24-RF | 24" Diameter

- Removes hot air from the attic in the summer and moisture in the winter to provide optimal ventilation
- Designed to replace old turbine vents and fit over an existing base
- Engineered to prevent rain, snow, insects and animals from entering
- Allows for quick and easy installation
- Constructed of durable rust-free aluminum
- Designed to withstand wind speeds of 120 mph
- Colors are available See RAL Color Chart