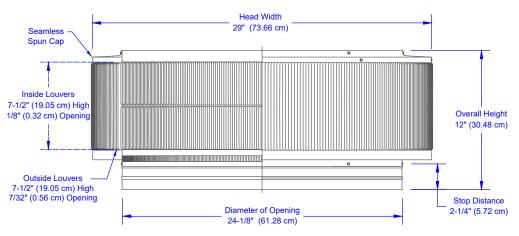

## **Dimensions & Specifications** 452 Sq. in. NFA

Note: All dimensions are within ± 0.1" (2.54 mm)

| CFM Performance Testing (using wind only) |         |         |         |        |
|-------------------------------------------|---------|---------|---------|--------|
| 4 mph                                     | 5.2 mph | 7.4 mph | 9.8 mph | 11 mph |
| 558                                       | 572     | 877     | 987     | 1,128  |

\*Base not included

| Net Free Vent Area       |            |  |  |
|--------------------------|------------|--|--|
| (sq. inches)             | (sq. feet) |  |  |
| 452                      | 3.14       |  |  |
| Application per Sq. Foot |            |  |  |
| (1/150)                  | (1/300)    |  |  |
| 941                      | 1,883      |  |  |
| Weight                   |            |  |  |
| 15 lbs                   |            |  |  |