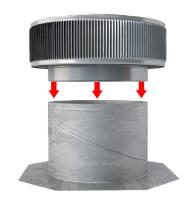

## **Aura Turbine Retrofit Gravity Vent**

Model Number: AV-24-RF | 24" Diameter

- Removes hot air from the attic in the summer and moisture in the winter to provide optimal ventilation
- Designed to replace old turbine vents and fit over an existing base
- Engineered to prevent rain, snow, insects and animals from entering
- Allows for quick and easy installation
- Constructed of durable rust-free aluminum
- Designed to withstand wind speeds of 120 mph
- Colors are available See RAL Color Chart

\*Base not included

| Net Free Vent Area       |            |  |  |
|--------------------------|------------|--|--|
| (sq. inches)             | (sq. feet) |  |  |
| 452                      | 3.14       |  |  |
| Application per Sq. Foot |            |  |  |
| (1/150)                  | (1/300)    |  |  |
| 941                      | 1,883      |  |  |
| Weight                   |            |  |  |
| 15 lbs                   |            |  |  |