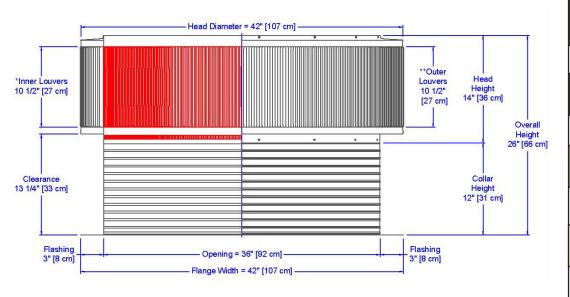

## **Dimensions & Specifications** 1,017 Sq. in. NFA

| P<br>Min.                                     | itch Ca<br>Ma<br>(Standa | ıx.   | Max.<br>(Modified) |  |  |
|-----------------------------------------------|--------------------------|-------|--------------------|--|--|
| 0/12                                          | 3/:                      | 12    | 12/12              |  |  |
| Net Free Vent Area<br>(sq. inches) (sq. feet) |                          |       |                    |  |  |
| 1,017                                         | ,                        | 7.06  |                    |  |  |
| Application per Sq. Foot (1/150) (1/300)      |                          |       |                    |  |  |
| 2,118                                         | 3                        | 4,237 |                    |  |  |
| Weight                                        |                          |       |                    |  |  |
| 35 lbs                                        |                          |       |                    |  |  |