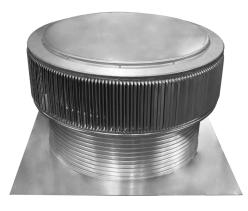

## **Aura Gravity Roof Ventilator**

Model Number: AV-36-C12 | 36" Diameter 12" Tall Collar

- Removes heat from the attic in the summer and moisture in the winter
- Exhausts air like a roof turbine but with no moving parts
- Louvers will prevent rain, snow, insects and animals from entering
- Suitable for low slope or flat roofs
- Constructed of durable rust-free aluminum
- UL Certified, Florida State & California Fire Code approved, Texas
   Department of Insurance; Tested to withstand wind speeds of 200+ mph
- Available in over 40 colors