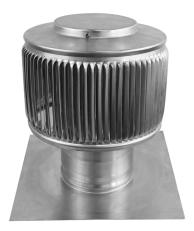

## Aura Gravity Roof Ventilator Model Number: AV-4-C2 | 4" Diameter 2" Tall Collar

- Removes heat from the attic in the summer and moisture in the winter
- Exhausts air like a roof turbine but with no moving parts
- Louvers will prevent rain, snow, insects and animals from entering
- If installed 1-2 feet from peak it can be installed on 3/12 pitch or greater
- Constructed of durable rust-free aluminum
- UL Certified, Florida State & California Fire Code approved, Texas Department of Insurance approved
- Tested to withstand wind speeds of 200+ mph
- Available in over 40 colors