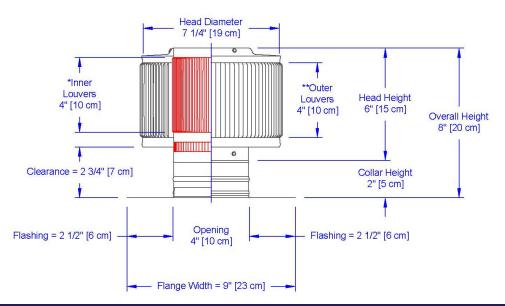

## Dimensions & Specifications 12 Sq. in. NFA

| Pitch Capacity           |                       |            |                    |  |  |  |
|--------------------------|-----------------------|------------|--------------------|--|--|--|
| Min.                     | Max.<br>(Standard Ver |            | Max.<br>(Modified) |  |  |  |
| 3/12                     | 6/12                  |            | 12/12              |  |  |  |
| Net Free Vent Area       |                       |            |                    |  |  |  |
| (sq. inches)             |                       | (sq. feet) |                    |  |  |  |
| 12                       |                       | 0.08       |                    |  |  |  |
| Application per Sq. Foot |                       |            |                    |  |  |  |
| (1/150)                  |                       | (1/300)    |                    |  |  |  |
| 25                       |                       | 50         |                    |  |  |  |
| Weight                   |                       |            |                    |  |  |  |
| 1 lbs                    |                       |            |                    |  |  |  |