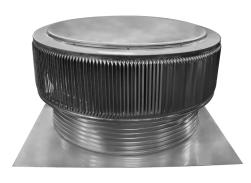

## **Aura Gravity Roof Ventilator**

Model Number: AV-42-C8 | 42" Diameter 8" Tall Collar

- Removes heat from the attic in the summer and moisture in the winter
- Exhausts air like a roof turbine but with no moving parts
- · Louvers will prevent rain, snow, insects and animals from entering
- Suitable for low slope or flat roofs
- Constructed of durable rust-free aluminum
- UL Certified, Florida State & California Fire Code approved, Texas
   Department of Insurance; Tested to withstand wind speeds of 200+ mph
- Available in over 40 colors