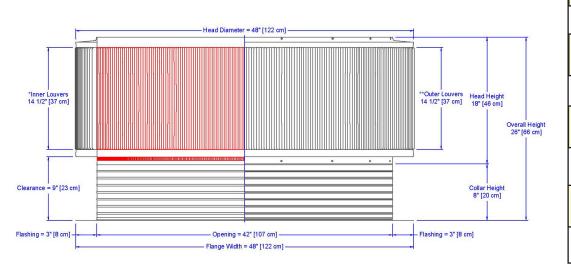

## **Dimensions & Specifications** 1,384 Sq. in. NFA

| Pitch Capacity  Max. Max.  Min. (Standard Vent) (Modified) |      |            |       |  |  |  |
|------------------------------------------------------------|------|------------|-------|--|--|--|
| 0/12                                                       | 3/12 |            | 12/12 |  |  |  |
| Net Free Vent Area                                         |      |            |       |  |  |  |
| (sq. inch                                                  | es)  | (sq. feet) |       |  |  |  |
| 1,384                                                      | ŀ    | 9.61       |       |  |  |  |
| Application per Sq. Foot                                   |      |            |       |  |  |  |
| (1/150                                                     | )    | (1/300)    |       |  |  |  |
| 2,883                                                      | 3    | 5,766      |       |  |  |  |
| Weight                                                     |      |            |       |  |  |  |
| 40 lbs                                                     |      |            |       |  |  |  |