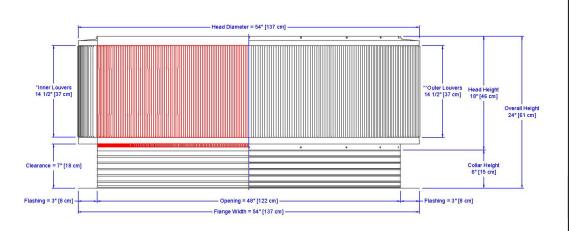

## **Dimensions & Specifications** 1,808 Sq. in. NFA

| Pitch Capacity  Max. Max.  Min. (Standard Vent) (Modified) |      |            |       |  |  |  |
|------------------------------------------------------------|------|------------|-------|--|--|--|
| 0/12                                                       | 3/12 |            | 12/12 |  |  |  |
| Net Free Vent Area                                         |      |            |       |  |  |  |
| (sq. inch                                                  | es)  | (sq. feet) |       |  |  |  |
| 1,808                                                      | 3    | 12.56      |       |  |  |  |
| Application per Sq. Foot                                   |      |            |       |  |  |  |
| (1/150                                                     | )    | (1/300)    |       |  |  |  |
| 3,766                                                      | ;    | 7,533      |       |  |  |  |
| Weight                                                     |      |            |       |  |  |  |
| 50 lbs                                                     |      |            |       |  |  |  |