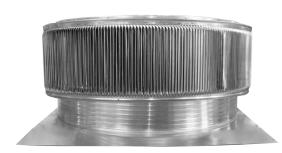

## **Aura Gravity Roof Ventilator**

Model Number: AV-48-C6 | 48" Diameter 6" Tall Collar

- Removes heat from the attic in the summer and moisture in the winter
- Exhausts air like a roof turbine but with no moving parts
- · Louvers will prevent rain, snow, insects and animals from entering
- Suitable for low slope or flat roofs
- Constructed of durable rust-free aluminum
- UL Certified, Florida State & California Fire Code approved, Texas
   Department of Insurance; Tested to withstand wind speeds of 200+ mph
- Available in over 40 colors