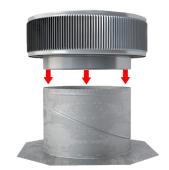

## **Aura Turbine Retrofit Gravity Vent**

Model Number: AV-6-RF | 6" Diameter

- Removes hot air from the attic in the summer and moisture in the winter to provide optimal ventilation
- Designed to replace old turbine vents and fit over an existing base
- Engineered to prevent rain, snow, insects and animals from entering
- Allows for quick and easy installation
- Constructed of durable rust-free aluminum
- Designed to withstand wind speeds of 120 mph
- Colors are available See RAL Color Chart

## **Dimensions & Specifications** 28 Sq. in. NFA

\*Base not included

| Net Free Vent Area                        |            |         |            |        |  |
|-------------------------------------------|------------|---------|------------|--------|--|
| (sc                                       | ղ. inches) |         | (sq. feet) |        |  |
| 28                                        |            |         | 0.19       |        |  |
| Application per Sq. Foot                  |            |         |            |        |  |
| (                                         | (1/150)    |         | (1/300)    |        |  |
|                                           | 58         |         | 116        |        |  |
| Weight                                    |            |         |            |        |  |
| 1.2 lbs                                   |            |         |            |        |  |
| CFM Performance Testing (using wind only) |            |         |            |        |  |
| 4 mph                                     | 5.2 mph    | 7.4 mph | 9.8 mph    | 11 mph |  |
| 41                                        | 62         | 80      | 122        | 126    |  |