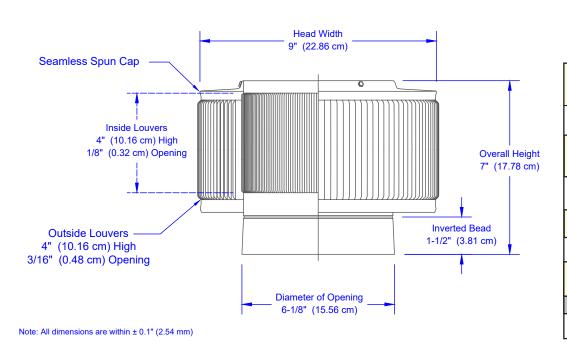

## **Dimensions & Specifications** 28 Sq. in. NFA

\*Base not included

| Net Free Vent Area                        |            |         |            |        |  |
|-------------------------------------------|------------|---------|------------|--------|--|
| (sc                                       | ղ. inches) |         | (sq. feet) |        |  |
| 28                                        |            |         | 0.19       |        |  |
| Application per Sq. Foot                  |            |         |            |        |  |
| (                                         | (1/150)    |         | (1/300)    |        |  |
|                                           | 58         |         | 116        |        |  |
| Weight                                    |            |         |            |        |  |
| 1.2 lbs                                   |            |         |            |        |  |
| CFM Performance Testing (using wind only) |            |         |            |        |  |
| 4 mph                                     | 5.2 mph    | 7.4 mph | 9.8 mph    | 11 mph |  |
| 41                                        | 62         | 80      | 122        | 126    |  |