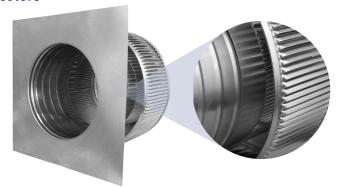

## **Aura Gravity Roof Ventilator**

Model Number: AV-8-C2 | 8" Diameter 2" Tall Collar

- Removes heat from the attic in the summer and moisture in the winter
- Exhausts air like a roof turbine but with no moving parts
- Louvers will prevent rain, snow, insects and animals from entering
- If installed 1-2 feet from peak it can be installed on 3/12 pitch or greater
- Constructed of durable rust-free aluminum
- UL Certified, Florida State & California Fire Code approved, Texas Department of Insurance approved
- Tested to withstand wind speeds of 200+ mph
- Available in over 40 colors