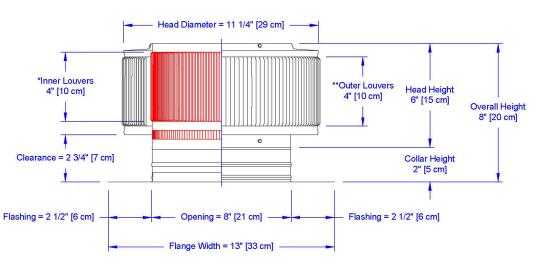

## **Dimensions & Specifications** 50 Sq. in. NFA

| P<br>Min.                                     | itch Ca<br>Ma<br>(Standa | •                  | Max.  |  |  |
|-----------------------------------------------|--------------------------|--------------------|-------|--|--|
| 3/12                                          | 6/12                     |                    | 12/12 |  |  |
| Net Free Vent Area<br>(sq. inches) (sq. feet) |                          |                    |       |  |  |
| 50                                            |                          | 0.35               |       |  |  |
| Applio<br>(1/150                              | per Sq                   | ı. Foot<br>(1/300) |       |  |  |
| 104                                           |                          | 208                |       |  |  |
| Weight                                        |                          |                    |       |  |  |
| 2.2 lbs                                       |                          |                    |       |  |  |