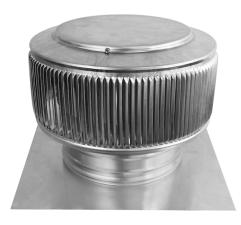

## **Aura Gravity Roof Ventilator**

Model Number: AV-8-C2 | 8" Diameter 2" Tall Collar

- Removes heat from the attic in the summer and moisture in the winter
- Exhausts air like a roof turbine but with no moving parts
- Louvers will prevent rain, snow, insects and animals from entering
- If installed 1-2 feet from peak it can be installed on 3/12 pitch or greater
- Constructed of durable rust-free aluminum
- UL Certified, Florida State & California Fire Code approved, Texas Department of Insurance approved
- Tested to withstand wind speeds of 200+ mph
- Available in over 40 colors