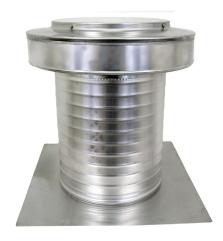

## Model Number: KV-10 | 10" Diameter

- For ventilating flat or low slope roofs
- Removes excess heat in the summer and moisture in the winter
- Engineered to prevent rain, snow, insects and animals from entering
- Vent head is removable for easy roof membrane installation
- Corrosion resistant, heavy gauge aluminum with durable beaded edge
- Can be used to vent bathroom and kitchen fans
- Used as Air Intake or Exhaust (two-way roof vent)
- Over 40 colors are available for powder coating