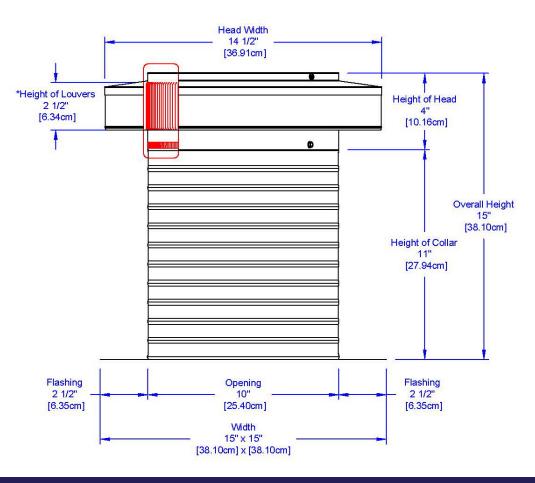

## Model Number: KV-10 | 10" Diameter

- For ventilating flat or low slope roofs
- Removes excess heat in the summer and moisture in the winter
- Engineered to prevent rain, snow, insects and animals from entering
- Vent head is removable for easy roof membrane installation
- Corrosion resistant, heavy gauge aluminum with durable beaded edge
- Can be used to vent bathroom and kitchen fans
- Used as Air Intake or Exhaust (two-way roof vent)
- Over 40 colors are available for powder coating

## **Dimensions & Specifications 78** Sq. in. NFA

| Pitch Capacity           |            |
|--------------------------|------------|
| Min.                     | Max.       |
| 0/12                     | 12/12      |
| Net Free Vent Area       |            |
| (sq. inches)             | (sq. feet) |
| 78                       | 0.54       |
| Application per Sq. Foot |            |
| (1/150)                  | (1/300)    |
| 162                      | 325        |
| Weight                   |            |
| 3 lbs                    |            |