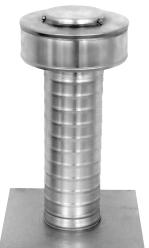

## **Keepa Attic Vent** *Model Number: KV-4* | 4" *Diameter*

- For ventilating flat or low slope roofs
- Removes excess heat in the summer and moisture in the winter
- Engineered to prevent rain, snow, insects and animals from entering
- Vent head is removable for easy roof membrane installation
- Corrosion resistant, heavy gauge aluminum with durable beaded edge
- Can be used to vent bathroom and kitchen fans
- Used as Air Intake or Exhaust (two-way roof vent)
- Over 40 colors are available for powder coating