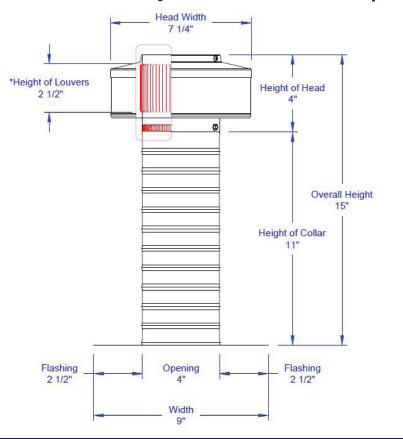

## **Dimensions & Specifications** 12 Sq. in. NFA

| Pitch Capacity           |            |
|--------------------------|------------|
| Min.                     | Max.       |
| 0/12                     | 12/12      |
| Net Free Vent Area       |            |
| (sq. inches)             | (sq. feet) |
| 12                       | 0.08       |
| Application per Sq. Foot |            |
| (1/150)                  | (1/300)    |
| 25                       | 50         |
| Weight                   |            |
| 1 lbs                    |            |