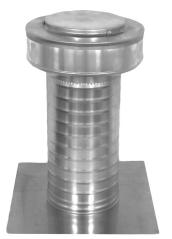

## **Keepa Attic Vent** *Model Number: KV-6* | 6" *Diameter*

- For ventilating flat or low slope roofs
- Removes excess heat in the summer and moisture in the winter
- Engineered to prevent rain, snow, insects and animals from entering
- Vent head is removable for easy roof membrane installation
- Corrosion resistant, heavy gauge aluminum with durable beaded edge
- Can be used to vent bathroom and kitchen fans
- Used as Air Intake or Exhaust (two-way roof vent)
- Over 40 colors are available for powder coating