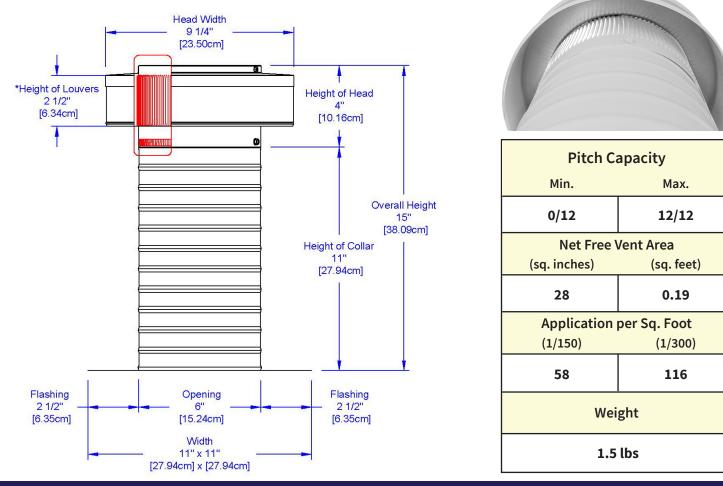

## **Dimensions & Specifications** 28 Sq. in. NFA

800-Roof-Vent (766-3836) • 845-565-7770 roofvents.com • sales@roofvents.com