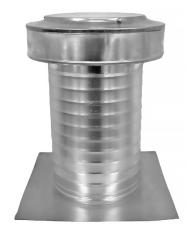

## Model Number: KV-8 | 8" Diameter

- For ventilating flat or low slope roofs
- Removes excess heat in the summer and moisture in the winter
- Engineered to prevent rain, snow, insects and animals from entering
- Vent head is removable for easy roof membrane installation
- Corrosion resistant, heavy gauge aluminum with durable beaded edge
- Can be used to vent bathroom and kitchen fans
- Used as Air Intake or Exhaust (two-way roof vent)
- Over 40 colors are available for powder coating