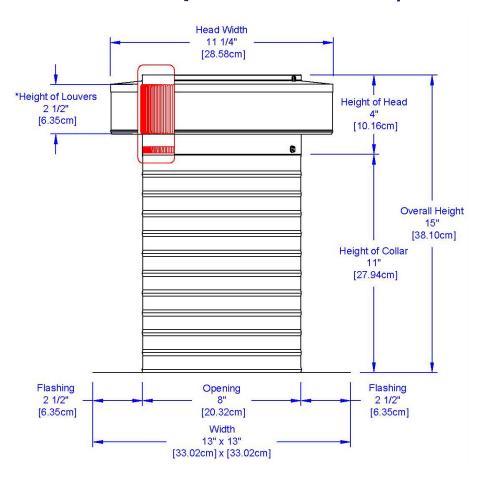

## **Dimensions & Specifications** 50 Sq. in. NFA

| Pitch Capacity           |            |
|--------------------------|------------|
| Min.                     | Max.       |
| 0/12                     | 12/12      |
| Net Free Vent Area       |            |
| (sq. inches)             | (sq. feet) |
| 50                       | 0.35       |
| Application per Sq. Foot |            |
| (1/150)                  | (1/300)    |
| 104                      | 208        |
| Weight                   |            |
| 1.9 lbs                  |            |