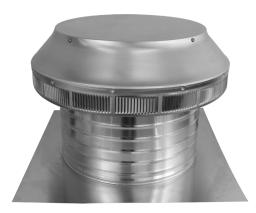

## **Pop Vent - Roof Louver Air Intake**

Model Number: PV-12-C6 | 12" Diameter 6" Tall Collar

- Roof Louver provides fresh air into the attic or plenum
- Vent head is removable allowing for easy installation on membrane roofs
- Inside louvers prevent wildlife as well as rain or snow from entering
- Constructed of durable rust-free aluminum
- UL Certified, Florida State, Texas Insurance & California Fire Code approved; Tested to withstand wind speeds in excess of 200 mph