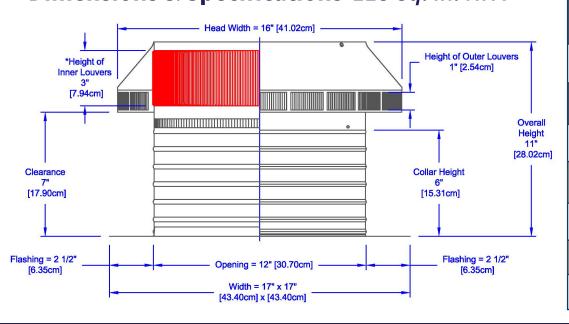

## **Pop Vent - Roof Louver Air Intake**

Model Number: PV-12-C6 | 12" Diameter 6" Tall Collar

- Roof Louver provides fresh air into the attic or plenum
- Vent head is removable allowing for easy installation on membrane roofs
- Inside louvers prevent wildlife as well as rain or snow from entering
- Constructed of durable rust-free aluminum
- UL Certified, Florida State, Texas Insurance & California Fire Code approved; Tested to withstand wind speeds in excess of 200 mph

Powder Coating available

**Dimensions & Specifications** 113 Sq. in. NFA

| Pitch Capacity           |            |
|--------------------------|------------|
| Min.                     | Max.       |
| 0/12                     | 12/12      |
| Net Free Vent Area       |            |
| (sq. inches)             | (sq. feet) |
| 113                      | 0.78       |
| Application per Sq. Foot |            |
| (1/150)                  | (1/300)    |
| 235                      | 470        |
| Weight                   |            |
| 4 lbs                    |            |