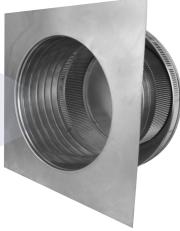

## **Pop Vent - Roof Louver Air Intake**

Model Number: PV-12-C6 | 12" Diameter 6" Tall Collar

- Roof Louver provides fresh air into the attic or plenum
- Vent head is removable allowing for easy installation on membrane roofs
- Inside louvers prevent wildlife as well as rain or snow from entering
- Constructed of durable rust-free aluminum
- UL Certified, Florida State, Texas Insurance & California Fire Code approved; Tested to withstand wind speeds in excess of 200 mph