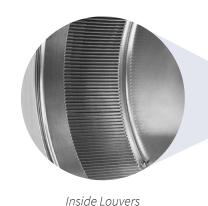

## **Pop Vent - Roof Louver Air Intake**

Model Number: PV-12-C6 | 12" Diameter 6" Tall Collar

- Roof Louver provides fresh air into the attic or plenum
- Vent head is removable allowing for easy installation on membrane roofs
- Inside louvers prevent wildlife as well as rain or snow from entering
- Constructed of durable rust-free aluminum
- UL Certified, Florida State, Texas Insurance & California Fire Code approved; Tested to withstand wind speeds in excess of 200 mph