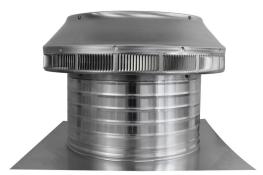

## **Pop Vent - Roof Louver Air Intake**

Model Number: PV-12-C6 | 12" Diameter 6" Tall Collar

- Roof Louver provides fresh air into the attic or plenum
- Vent head is removable allowing for easy installation on membrane roofs
- Inside louvers prevent wildlife as well as rain or snow from entering
- Constructed of durable rust-free aluminum
- UL Certified, Florida State, Texas Insurance & California Fire Code approved; Tested to withstand wind speeds in excess of 200 mph