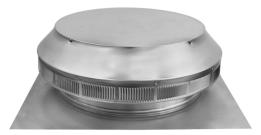

## **Pop Vent Roof Louver Exhaust** *Model Number: PV-14-C1* | *14" Diameter 1" Tall Collar*

- Residential Roof Louver provides optimal ventilation by removing hot air in the summer and moisture in the winter from the attic
- All roof louvers are engineered to prevent rain or snow from entering
- The Louver design prevents entry of insects and animals
- Constructed of durable rust-free aluminum
- UL Certified, Florida State, California Fire Code & Texas Insurance approved; Tested to withstand wind pressure exceeding 200 mph
- Colors are available