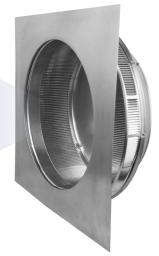

## Dimensions & Specifications 144 Sq. in. NFA

| Pitch Capacity           |            |
|--------------------------|------------|
| Min.                     | Max.       |
| 3/12                     | 12/12      |
| Net Free Vent Area       |            |
| (sq. inches)             | (sq. feet) |
| 144                      | 1.00       |
| Application per Sq. Foot |            |
| (1/150)                  | (1/300)    |
| 300                      | 600        |