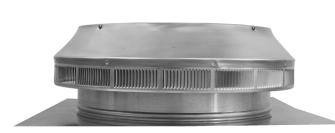

## **Pop Vent Roof Louver Exhaust** *Model Number: PV-14-C1* | *14" Diameter 1" Tall Collar*

- Residential Roof Louver provides optimal ventilation by removing hot air in the summer and moisture in the winter from the attic
- All roof louvers are engineered to prevent rain or snow from entering
- The Louver design prevents entry of insects and animals
- Constructed of durable rust-free aluminum
- UL Certified, Florida State, California Fire Code & Texas Insurance approved; Tested to withstand wind pressure exceeding 200 mph
- Colors are available