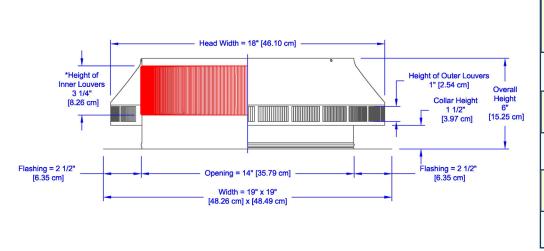

## Dimensions & Specifications 144 Sq. in. NFA

| Pitch Capacity           |            |
|--------------------------|------------|
| Min.                     | Max.       |
| 3/12                     | 12/12      |
| Net Free Vent Area       |            |
| (sq. inches)             | (sq. feet) |
| 144                      | 1.00       |
| Application per Sq. Foot |            |
| (1/150)                  | (1/300)    |
| 300                      | 600        |