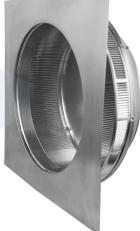

## **Pop Vent Roof Louver Exhaust**

Model Number: PV-14-C2 | 14" Diameter 2" Tall Collar

- Residential Roof Louver provides optimal ventilation by removing hot air in the summer and moisture in the winter from the attic
- · All roof louvers are engineered to prevent rain or snow from entering
- The Louver design prevents entry of insects and animals
- Constructed of durable rust-free aluminum
- UL Certified, Florida State, California Fire Code & Texas Insurance approved; Tested to withstand wind pressure exceeding 200 mph
- Colors are available