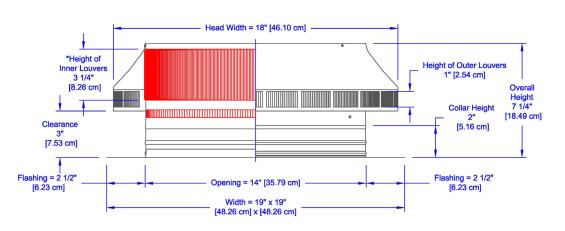

Dimensions & Specifications 144 Sq. in. NFA

| Pitch Capacity           |            |
|--------------------------|------------|
| Min.                     | Max.       |
| 3/12                     | 12/12      |
| Net Free Vent Area       |            |
| (sq. inches)             | (sq. feet) |
| 144                      | 1.00       |
| Application per Sq. Foot |            |
| (1/150)                  | (1/300)    |
| 300                      | 600        |