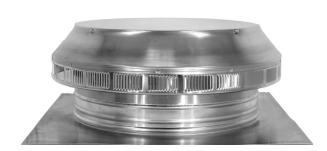

## **Pop Vent Roof Louver Exhaust**

Model Number: PV-14-C2 | 14" Diameter 2" Tall Collar

- Residential Roof Louver provides optimal ventilation by removing hot air in the summer and moisture in the winter from the attic
- · All roof louvers are engineered to prevent rain or snow from entering
- The Louver design prevents entry of insects and animals
- Constructed of durable rust-free aluminum
- UL Certified, Florida State, California Fire Code & Texas Insurance approved; Tested to withstand wind pressure exceeding 200 mph
- Colors are available