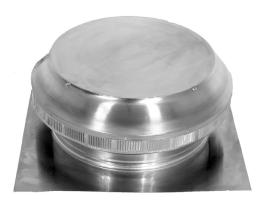

## **Pop Vent Roof Louver Exhaust**

Model Number: PV-14-C2 | 14" Diameter 2" Tall Collar

- Residential Roof Louver provides optimal ventilation by removing hot air in the summer and moisture in the winter from the attic
- · All roof louvers are engineered to prevent rain or snow from entering
- The Louver design prevents entry of insects and animals
- Constructed of durable rust-free aluminum
- UL Certified, Florida State, California Fire Code & Texas Insurance approved; Tested to withstand wind pressure exceeding 200 mph
- Colors are available