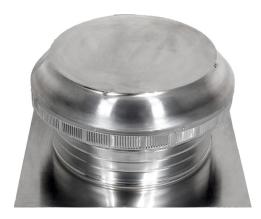

## **Pop Vent - Roof Louver Air Intake**

Model Number: PV-14-C4 | 14" Diameter 4" Tall Collar

- Roof Louver provides fresh air into the attic or plenum
- Vent head is removable allowing for easy installation on membrane roofs
- Inside louvers prevent wildlife as well as rain or snow from entering
- Constructed of durable rust-free aluminum
- UL Certified, Florida State, Texas Insurance & California Fire Code approved; Tested to withstand wind speeds in excess of 200 mph
- Powder Coating available