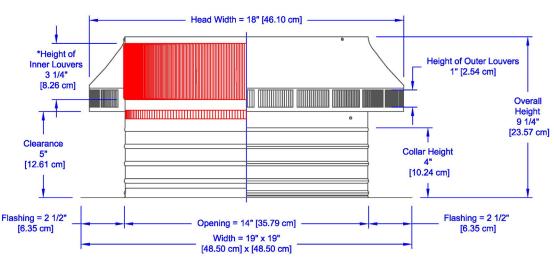

## **Dimensions & Specifications** 144 Sq. in. NFA

| Pitch Capacity           |            |
|--------------------------|------------|
| Min.                     | Max.       |
| 0/12                     | 12/12      |
| Net Free Vent Area       |            |
| (sq. inches)             | (sq. feet) |
| 144                      | 1.00       |
| Application per Sq. Foot |            |
| (1/150)                  | (1/300)    |
| 300                      | 600        |
| Weight                   |            |
| 5.5 lbs                  |            |