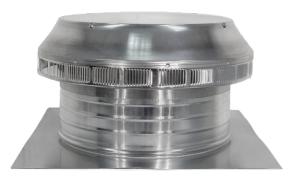

## **Pop Vent - Roof Louver Air Intake**

Model Number: PV-14-C4 | 14" Diameter 4" Tall Collar

- Roof Louver provides fresh air into the attic or plenum
- Vent head is removable allowing for easy installation on membrane roofs
- Inside louvers prevent wildlife as well as rain or snow from entering
- Constructed of durable rust-free aluminum
- UL Certified, Florida State, Texas Insurance & California Fire Code approved; Tested to withstand wind speeds in excess of 200 mph
- Powder Coating available