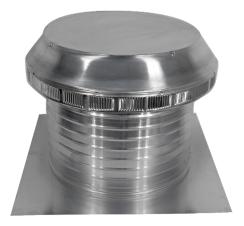

## **Pop Vent - Roof Louver Air Intake**

Model Number: PV-14-C8 | 14" Diameter 8" Tall Collar

- Roof Louver provides fresh air into the attic or plenum
- Vent head is removable allowing for easy installation on membrane roofs
- Inside louvers prevent wildlife as well as rain or snow from entering
- Constructed of durable rust-free aluminum
- UL Certified, Florida State, Texas Insurance & California Fire Code approved; Tested to withstand wind speeds in excess of 200 mph
- Powder Coating available