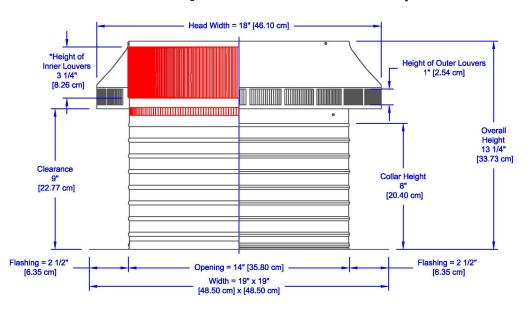

## **Dimensions & Specifications** 144 Sq. in. NFA

| Pitch Capacity           |            |
|--------------------------|------------|
| Min.                     | Max.       |
| 0/12                     | 12/12      |
| Net Free Vent Area       |            |
| (sq. inches)             | (sq. feet) |
| 144                      | 1.00       |
| Application per Sq. Foot |            |
| (1/150)                  | (1/300)    |
| 300                      | 600        |
| Weight                   |            |
| 5.5 lbs                  |            |