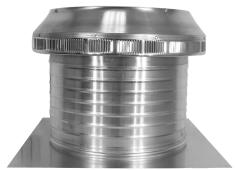

## **Pop Vent - Roof Louver Air Intake**

Model Number: PV-14-C8 | 14" Diameter 8" Tall Collar

- Roof Louver provides fresh air into the attic or plenum
- Vent head is removable allowing for easy installation on membrane roofs
- Inside louvers prevent wildlife as well as rain or snow from entering
- Constructed of durable rust-free aluminum
- UL Certified, Florida State, Texas Insurance & California Fire Code approved; Tested to withstand wind speeds in excess of 200 mph
- Powder Coating available