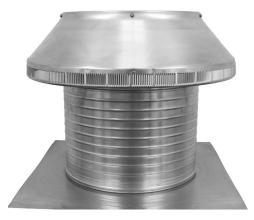

## **Pop Vent - Roof Louver Air Intake**

Model Number: PV-16-C12 | 16" Diameter 12" Tall Collar

- · Roof Louver provides fresh air into the attic or plenum
- Vent head is removable allowing for easy installation on membrane roofs
- Inside louvers prevent wildlife as well as rain or snow from entering
- Constructed of durable rust-free aluminum
- UL Certified, Florida State, Texas Insurance & California Fire Code approved; Tested to withstand wind speeds in excess of 200 mph
- Powder Coating available