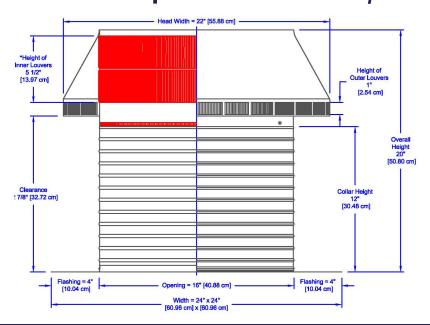

## Dimensions & Specifications 200 Sq. in. NFA

| Pitch Capacity           |            |
|--------------------------|------------|
| Min.                     | Max.       |
| 0/12                     | 12/12      |
| Net Free Vent Area       |            |
| (sq. inches)             | (sq. feet) |
| 200                      | 1.39       |
| Application per Sq. Foot |            |
| (1/150)                  | (1/300)    |
| 416                      | 833        |
| Weight                   |            |
| 9 lbs                    |            |