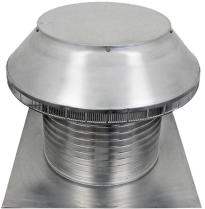

## **Pop Vent - Roof Louver Air Intake**

Model Number: PV-16-C12 | 16" Diameter 12" Tall Collar

- · Roof Louver provides fresh air into the attic or plenum
- Vent head is removable allowing for easy installation on membrane roofs
- Inside louvers prevent wildlife as well as rain or snow from entering
- Constructed of durable rust-free aluminum
- UL Certified, Florida State, Texas Insurance & California Fire Code approved; Tested to withstand wind speeds in excess of 200 mph
- Powder Coating available