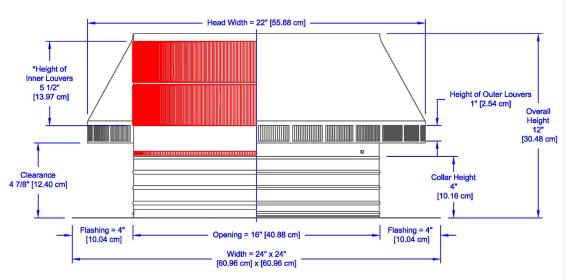

## **Dimensions & Specifications** 200 Sq. in. NFA

| Pitch Capacity           |            |
|--------------------------|------------|
| Min.                     | Max.       |
| 0/12                     | 12/12      |
| Net Free Vent Area       |            |
| (sq. inches)             | (sq. feet) |
| 200                      | 1.39       |
| Application per Sq. Foot |            |
| (1/150)                  | (1/300)    |
| 416                      | 833        |
| Weight                   |            |
| 9 lbs                    |            |