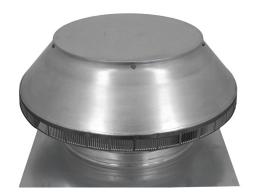

## **Pop Vent - Roof Louver Air Intake**

Model Number: PV-16-C4 | 16" Diameter 4" Tall Collar

- Roof Louver provides fresh air into the attic or plenum
- Vent head is removable allowing for easy installation on membrane roofs
- Inside louvers prevent wildlife as well as rain or snow from entering
- Constructed of durable rust-free aluminum
- UL Certified, Florida State, Texas Insurance & California Fire Code approved; Tested to withstand wind speeds in excess of 200 mph
- Powder Coating available