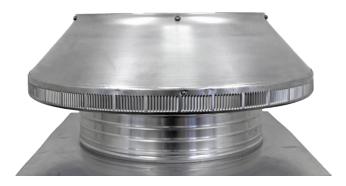

## **Pop Vent - Roof Louver Air Intake**

Model Number: PV-16-C4 | 16" Diameter 4" Tall Collar

- Roof Louver provides fresh air into the attic or plenum
- Vent head is removable allowing for easy installation on membrane roofs
- Inside louvers prevent wildlife as well as rain or snow from entering
- Constructed of durable rust-free aluminum
- UL Certified, Florida State, Texas Insurance & California Fire Code approved; Tested to withstand wind speeds in excess of 200 mph
- Powder Coating available