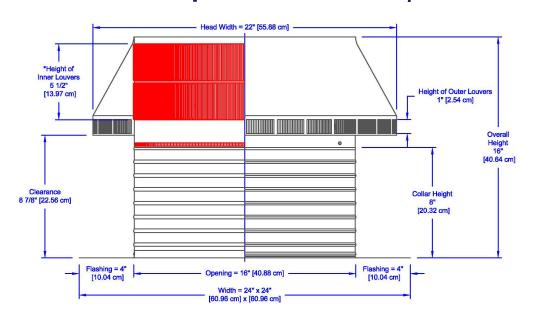

## Dimensions & Specifications 200 Sq. in. NFA

| Pitch Capacity           |            |
|--------------------------|------------|
| Min.                     | Max.       |
| 0/12                     | 12/12      |
| Net Free Vent Area       |            |
| (sq. inches)             | (sq. feet) |
| 200                      | 1.39       |
| Application per Sq. Foot |            |
| (1/150)                  | (1/300)    |
| 416                      | 833        |
| Weight                   |            |
| 9 lbs                    |            |