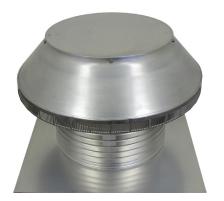

## **Pop Vent - Roof Louver Air Intake**

Model Number: PV-16-C8 | 16" Diameter 8" Tall Collar

- Roof Louver provides fresh air into the attic or plenum
- Vent head is removable allowing for easy installation on membrane roofs
- Inside louvers prevent wildlife as well as rain or snow from entering
- Constructed of durable rust-free aluminum
- UL Certified, Florida State, Texas Insurance & California Fire Code approved; Tested to withstand wind speeds in excess of 200 mph
- Powder Coating available

Inside Louvers