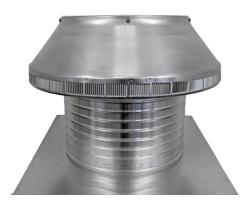

## **Pop Vent - Roof Louver Air Intake**

Model Number: PV-16-C8 | 16" Diameter 8" Tall Collar

- Roof Louver provides fresh air into the attic or plenum
- Vent head is removable allowing for easy installation on membrane roofs
- Inside louvers prevent wildlife as well as rain or snow from entering
- Constructed of durable rust-free aluminum
- UL Certified, Florida State, Texas Insurance & California Fire Code approved; Tested to withstand wind speeds in excess of 200 mph
- Powder Coating available