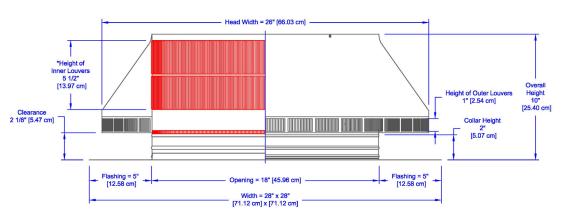

## **Dimensions & Specifications** 254 Sq. in. NFA

*Inside Louvers* 

| Pitch Capacity           |            |
|--------------------------|------------|
| Min.                     | Max.       |
| 3/12                     | 12/12      |
| Net Free Vent Area       |            |
| (sq. inches)             | (sq. feet) |
| 254                      | 1.76       |
| Application per Sq. Foot |            |
| (1/150)                  | (1/300)    |
| 529                      | 1,058      |