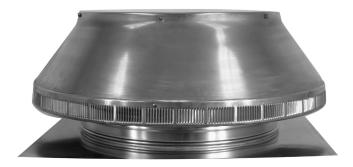

## **Pop Vent Roof Louver Exhaust**

Model Number: PV-18-C2 | 18" Diameter 2" Tall Collar

- Commercial Roof Louver provides optimal ventilation by removing hot air in the summer and moisture in the winter from the attic
- All roof louvers are engineered to prevent rain or snow from entering
- The Louver design prevents entry of insects and animals
- Constructed of durable rust-free aluminum
- UL Certified, Florida State, California Fire Code & Texas Insurance approved; Tested to withstand wind pressure exceeding 200 mph
- Head is removable
- Colors are available