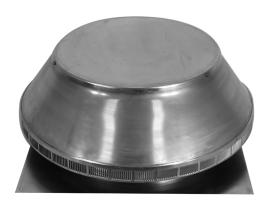

## **Pop Vent Roof Louver Exhaust**

Model Number: PV-18-C2 | 18" Diameter 2" Tall Collar

- Commercial Roof Louver provides optimal ventilation by removing hot air in the summer and moisture in the winter from the attic
- All roof louvers are engineered to prevent rain or snow from entering
- The Louver design prevents entry of insects and animals
- Constructed of durable rust-free aluminum
- UL Certified, Florida State, California Fire Code & Texas Insurance approved; Tested to withstand wind pressure exceeding 200 mph
- Head is removable
- Colors are available