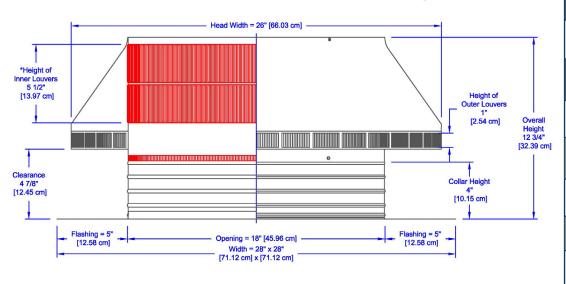

## Dimensions & Specifications 254 Sq. in. NFA

| Pitch Capacity           |            |
|--------------------------|------------|
| Min.                     | Max.       |
| 0/12                     | 12/12      |
| Net Free Vent Area       |            |
| (sq. inches)             | (sq. feet) |
| 254                      | 1.76       |
| Application per Sq. Foot |            |
| (1/150)                  | (1/300)    |
| 529                      | 1,058      |
| Weight                   |            |
| 12 lbs                   |            |