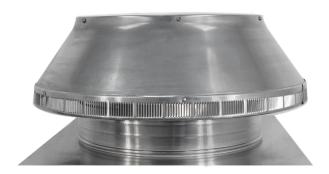

## **Pop Vent - Roof Louver Air Intake**

Model Number: PV-18-C4 | 18" Diameter 4" Tall Collar

- · Roof Louver provides fresh air into the attic or plenum
- Vent head is removable allowing for easy installation on membrane roofs
- Inside louvers prevent wildlife as well as rain or snow from entering
- Constructed of durable rust-free aluminum
- UL Certified, Florida State, Texas Insurance & California Fire Code approved; Tested to withstand wind speeds in excess of 200 mph
- Powder Coating available