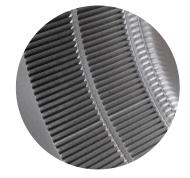

## **Active Ventilation Products Inc**



## **Pop Vent - Roof Louver Air Intake**

Model Number: PV-18-C4 | 18" Diameter 4" Tall Collar



- · Roof Louver provides fresh air into the attic or plenum
- Vent head is removable allowing for easy installation on membrane roofs
- Inside louvers prevent wildlife as well as rain or snow from entering
- Constructed of durable rust-free aluminum
- UL Certified, Florida State, Texas Insurance & California Fire Code approved; Tested to withstand wind speeds in excess of 200 mph
- Powder Coating available





*Inside Louvers* 

## Dimensions & Specifications 254 Sq. in. NFA



| Pitch Capacity           |            |
|--------------------------|------------|
| Min.                     | Max.       |
| 0/12                     | 12/12      |
| Net Free Vent Area       |            |
| (sq. inches)             | (sq. feet) |
| 254                      | 1.76       |
| Application per Sq. Foot |            |
| (1/150)                  | (1/300)    |
| 529                      | 1,058      |
| Weight                   |            |
| 12 lbs                   |            |