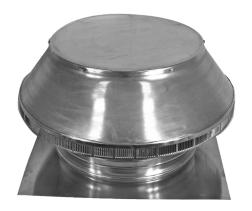

## **Pop Vent - Roof Louver Air Intake**

Model Number: PV-18-C4 | 18" Diameter 4" Tall Collar

- · Roof Louver provides fresh air into the attic or plenum
- Vent head is removable allowing for easy installation on membrane roofs
- Inside louvers prevent wildlife as well as rain or snow from entering
- Constructed of durable rust-free aluminum
- UL Certified, Florida State, Texas Insurance & California Fire Code approved; Tested to withstand wind speeds in excess of 200 mph
- Powder Coating available