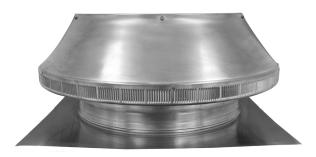

## **Pop Vent Roof Louver Exhaust**

Model Number: PV-20-C2 | 20" Diameter 2" Tall Collar

- Commercial Roof Louver provides optimal ventilation by removing hot air in the summer and moisture in the winter from the attic
- All roof louvers are engineered to prevent rain or snow from entering
- The Louver design prevents entry of insects and animals
- Constructed of durable rust-free aluminum
- UL Certified, Florida State, California Fire Code & Texas Insurance approved; Tested to withstand wind pressure exceeding 200 mph
- Head is removable
- Colors are available