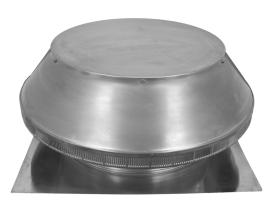

## **Pop Vent Roof Louver Exhaust**

Model Number: PV-20-C2 | 20" Diameter 2" Tall Collar

- Commercial Roof Louver provides optimal ventilation by removing hot air in the summer and moisture in the winter from the attic
- All roof louvers are engineered to prevent rain or snow from entering
- The Louver design prevents entry of insects and animals
- Constructed of durable rust-free aluminum
- UL Certified, Florida State, California Fire Code & Texas Insurance approved; Tested to withstand wind pressure exceeding 200 mph
- Head is removable
- Colors are available