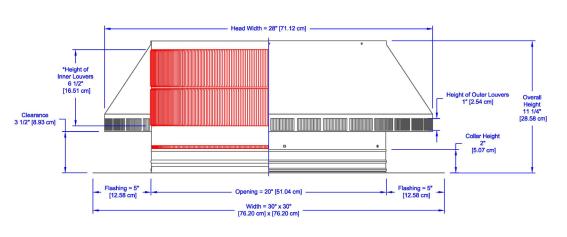

## **Dimensions & Specifications** 314 Sq. in. NFA

| Pitch Capacity           |            |
|--------------------------|------------|
| Min.                     | Max.       |
| 3/12                     | 12/12      |
| Net Free Vent Area       |            |
| (sq. inches)             | (sq. feet) |
| 314                      | 2.18       |
| Application per Sq. Foot |            |
| (1/150)                  | (1/300)    |
| 654                      | 1,308      |