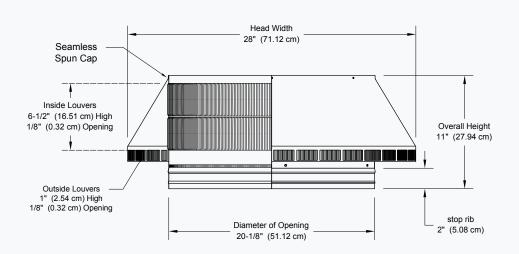

## Dimensions & Specifications 314 Sq. in. NFA

| Net Free Vent Area       |            |
|--------------------------|------------|
| (sq. inches)             | (sq. feet) |
| 314                      | 2.18       |
| Application per Sq. Foot |            |
| (1/150)                  | (1/300)    |
| 654                      | 1,303      |
| Weight                   |            |
| 15 lbs                   |            |