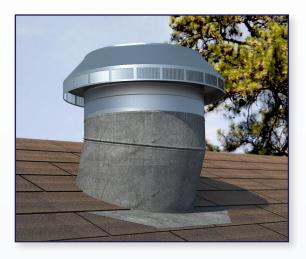

## **Pop Vent Retrofit Roof Louver**

Model Number: PV-20-RF | 20" Diameter

- Pop Vent Roof Louver provides peak ventilation by removing hot air in the summer and moisture in the winter from the attic
- · Roof Vent will fit over an existing base of the same diameter
- Inner louvers prevent wildlife, rain and snow from entering the roof
- Allows for quick and easy installation
- Constructed of durable rust-free aluminum
- Colors are available to match the roof or existing base