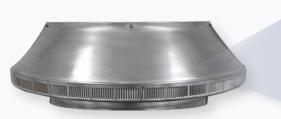

## **Pop Vent Retrofit Roof Louver**

Model Number: PV-20-RF | 20" Diameter

- Pop Vent Roof Louver provides peak ventilation by removing hot air in the summer and moisture in the winter from the attic
- · Roof Vent will fit over an existing base of the same diameter
- Inner louvers prevent wildlife, rain and snow from entering the roof
- Allows for quick and easy installation
- Constructed of durable rust-free aluminum
- Colors are available to match the roof or existing base