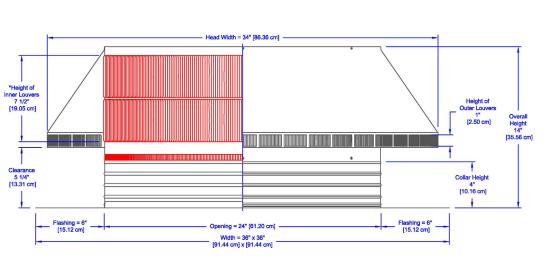

## **Pop Vent - Roof Louver Air Intake** *Model Number: PV-24-C4* | *24" Diameter 4" Tall Collar*



- Roof Louver provides fresh air into the attic or plenum
- · Vent head is removable allowing for easy installation on membrane roofs
- Inside louvers prevent wildlife as well as rain or snow from entering
- Constructed of durable rust-free aluminum
- UL Certified, Florida State, Texas Insurance & California Fire Code approved; Tested to withstand wind speeds in excess of 200 mph
- Powder Coating available





Inside Louvers



Pitch Capacity Min. Max. 0/12 12/12 **Net Free Vent Area** (sq. inches) (sq. feet) 452 3.14 Application per Sq. Foot (1/150)(1/300)951 1,883 Weight **18 lbs** 

800-Roof-Vent (766-3836) • 845-565-7770 roofvents.com • sales@roofvents.com

## Dimensions & Specifications 452 Sq. in. NFA