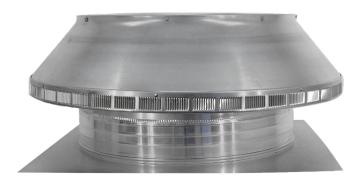

## **Pop Vent - Roof Louver Air Intake** *Model Number: PV-24-C4* | *24" Diameter 4" Tall Collar*

- Roof Louver provides fresh air into the attic or plenum
- · Vent head is removable allowing for easy installation on membrane roofs
- Inside louvers prevent wildlife as well as rain or snow from entering
- Constructed of durable rust-free aluminum
- UL Certified, Florida State, Texas Insurance & California Fire Code approved; Tested to withstand wind speeds in excess of 200 mph
- Powder Coating available