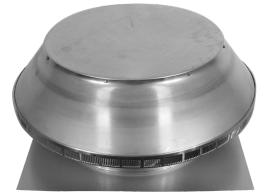

## **Pop Vent - Roof Louver Air Intake** *Model Number: PV-24-C4* | *24" Diameter 4" Tall Collar*

- Roof Louver provides fresh air into the attic or plenum
- · Vent head is removable allowing for easy installation on membrane roofs
- Inside louvers prevent wildlife as well as rain or snow from entering
- Constructed of durable rust-free aluminum
- UL Certified, Florida State, Texas Insurance & California Fire Code approved; Tested to withstand wind speeds in excess of 200 mph
- Powder Coating available