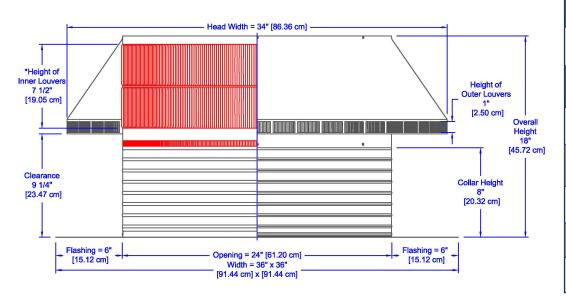

## **Dimensions & Specifications** 452 Sq. in. NFA

| Pitch Capacity           |            |
|--------------------------|------------|
| Min.                     | Max.       |
| 0/12                     | 12/12      |
| Net Free Vent Area       |            |
| (sq. inches)             | (sq. feet) |
| 452                      | 3.14       |
| Application per Sq. Foot |            |
| (1/150)                  | (1/300)    |
| 951                      | 1,883      |
| Weight                   |            |
| 18 lbs                   |            |