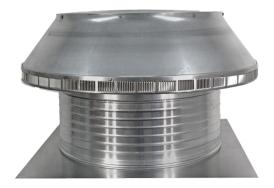

## **Pop Vent - Roof Louver Air Intake**

Model Number: PV-24-C8 | 24" Diameter 8" Tall Collar

- Roof Louver provides fresh air into the attic or plenum
- Vent head is removable allowing for easy installation on membrane roofs
- Inside louvers prevent wildlife as well as rain or snow from entering
- Constructed of durable rust-free aluminum
- UL Certified, Florida State, Texas Insurance & California Fire Code approved; Tested to withstand wind speeds in excess of 200 mph
- Powder Coating available