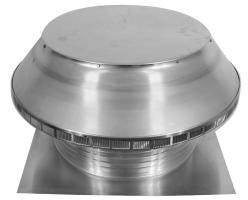

## **Pop Vent - Roof Louver Air Intake**

Model Number: PV-24-C8 | 24" Diameter 8" Tall Collar

- Roof Louver provides fresh air into the attic or plenum
- Vent head is removable allowing for easy installation on membrane roofs
- Inside louvers prevent wildlife as well as rain or snow from entering
- Constructed of durable rust-free aluminum
- UL Certified, Florida State, Texas Insurance & California Fire Code approved; Tested to withstand wind speeds in excess of 200 mph
- Powder Coating available