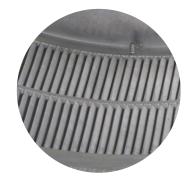

## **Active Ventilation Products Inc**



## **Pop Vent - Roof Louver Air Intake**

Model Number: PV-24-C8 | 24" Diameter 8" Tall Collar



- Roof Louver provides fresh air into the attic or plenum
- Vent head is removable allowing for easy installation on membrane roofs
- Inside louvers prevent wildlife as well as rain or snow from entering
- Constructed of durable rust-free aluminum
- UL Certified, Florida State, Texas Insurance & California Fire Code approved; Tested to withstand wind speeds in excess of 200 mph
- Powder Coating available





*Inside Louvers* 

## **Dimensions & Specifications** 452 Sq. in. NFA



| Pitch Capacity           |            |
|--------------------------|------------|
| Min.                     | Max.       |
| 0/12                     | 12/12      |
| Net Free Vent Area       |            |
| (sq. inches)             | (sq. feet) |
| 452                      | 3.14       |
| Application per Sq. Foot |            |
| (1/150)                  | (1/300)    |
| 951                      | 1,883      |
| Weight                   |            |
| 18 lbs                   |            |