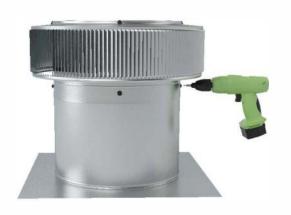

### Step 3:

With the retro fit vent cap in place, use the provided #8 self-tapping screws (4 in total) to secure to the base.

Aura Vent Retro-fit installed on base.