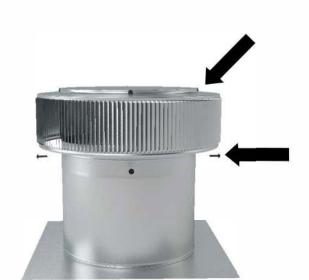

#### Step 2:

Observe the screws located on top of the vent. Use this as your pattern to attach the vent to the collar. Tolerance: 1/2"