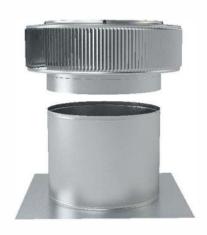

## Installation Instructions for Model: AV-12-RF

Retro-Fit Vent Cap Designed to Fit Over an Existing Base or Vent Pipe