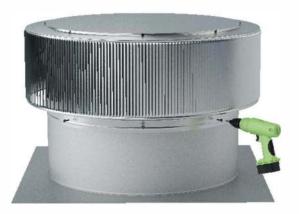

#### Step 3:

With the retro fit vent cap in place, use the provided #8 self-tapping screws (8 in total) to secure to the base.