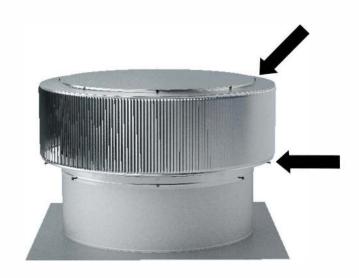

#### Step 2:

Observe the screws located on top of the vent. Use this as your pattern to attach the vent to the collar. Tolerance : 1/2"

Aura Vent Retro-fit installed on base.