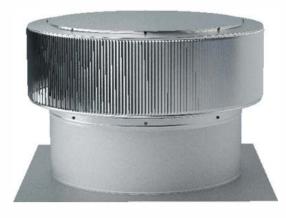

### Retro-Fit Vent Cap Designed to Fit Over an Existing Base or Vent Pipe

#### Step 2:

Observe the screws located on top of the vent. Use this as your pattern to attach the vent to the collar. Tolerance : 1/2"

Aura Vent Retro-fit installed on base.