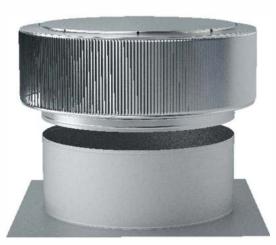

### Retro-Fit Vent Cap Designed to Fit Over an Existing Base or Vent Pipe

#### Step 2:

Observe the screws located on top of the vent. Use this as your pattern to attach the vent to the collar. Tolerance : 1/2"

Aura Vent Retro-fit installed on base.