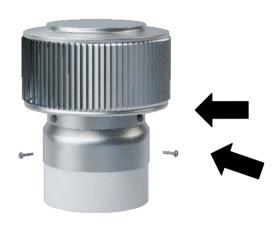

## Step 2:

Observe the screws located on top of the vent. Use this as your pattern to attach the vent to the collar. [Tolerance: 1/2"]

### Step 3:

With the PVC adaptor cap in place, use the provided #8 self-tapping screws [ 3 in total] to secure the base.

Aura Vent PVC installed on PVC Pipe