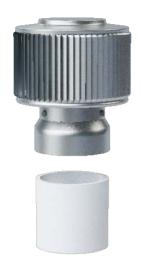

# Installation Instructions for Model: AV-6-PVC

Exhaust Vent Cap for a schedule 40 or 80 PVC Pipe

#### Step 1:

After you have removed the old head, slide the replacement head over the existing collar.