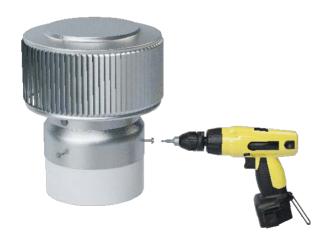

### Step 3:

With the PVC adaptor cap in place, use the provided #8 self-tapping screws [ 3 in total] to secure the base.

Aura Vent PVC installed on PVC Pipe