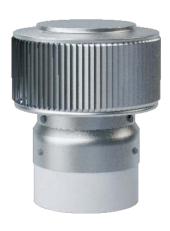

### Step 3:

With the PVC adaptor cap in place, use the provided #8 self-tapping screws [ 3 in total] to secure the base.

Aura Vent PVC installed on PVC Pipe