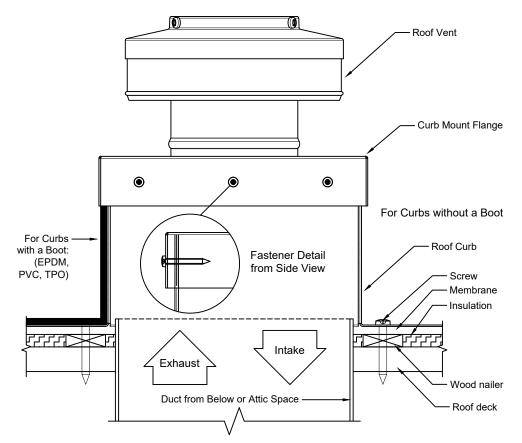

## **Roof Curb Installation Instructions**

- Cut a square or round hole 15" in diameter in the roof deck.
- Total number of screws needed for flange = 16
- Recommended installation screw: Flat, Bugle or Wafer Head #10 x 1 1/2" Sheet Metal Screw, Type A Point
- Flash roof curb onto deck according to specifications of the membrane manufacturer.
- Screws not included.

## **Roof Curb** Model: RC-14-H12

Inside Opening: 15", Outside Length & Width: 17", Height: 12"