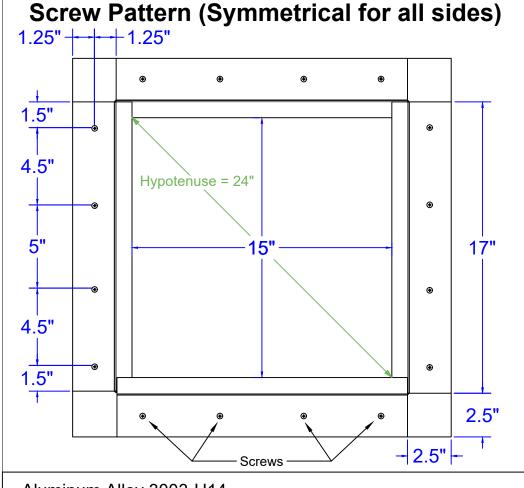

## **Roof Curb Installation Instructions**

- Cut a square or round hole 15" in diameter in the roof deck.
- Total number of screws needed for flange = 16
- Recommended installation screw: Flat, Bugle or Wafer Head #10 x 1 1/2" Sheet Metal Screw, Type A Point
- Flash roof curb onto deck according to specifications of the membrane manufacturer.
- Screws not included.

## **Roof Curb** Model: RC-14-H12

Inside Opening: 15", Outside Length & Width: 17", Height: 12"