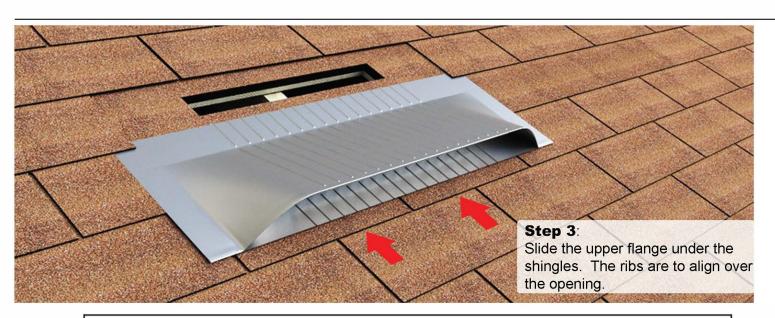

#### **Installation Instructions for the UV-30**

#### Step 2:

Apply roofing grade sealant to the underside of the top and side flanges. Never put sealant on the bottom flange.