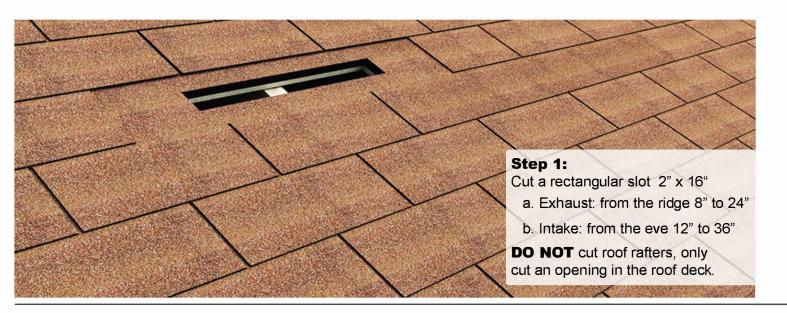

## **Installation Instructions for the UV-30**





#### Step 2:

Apply roofing grade sealant to the underside of the top and side flanges. Never put sealant on the bottom flange.





# **Active Ventilation Products, Inc.**

311 First Street, Newburgh, NY 12550-4857

800-ROOF VENT (766-3836) Ph: 845-565-7770 Fax: 845-562-8963

 5777-10

#### **Installation Instructions for the UV-30**





#### Step 5:

Required screw #10 x 1.5" steel sheet metal screw. With the vent in place secure the flange to the shingle roof using a screw gun or drill. All installation screws are placed at 1" from edge. Number of screws required: 13





## **Active Ventilation Products, Inc.**

311 First Street, Newburgh, NY 12550-4857

800-ROOF VENT (766-3836) Ph: 845-565-7770 Fax: 845-562-8963

5777-10