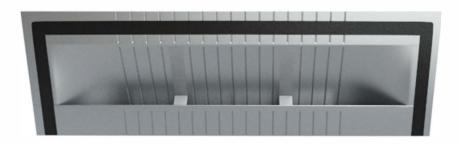

#### Step 2:

Apply roofing grade sealant to the underside of the top and side flanges. Never put sealant on the bottom flange.