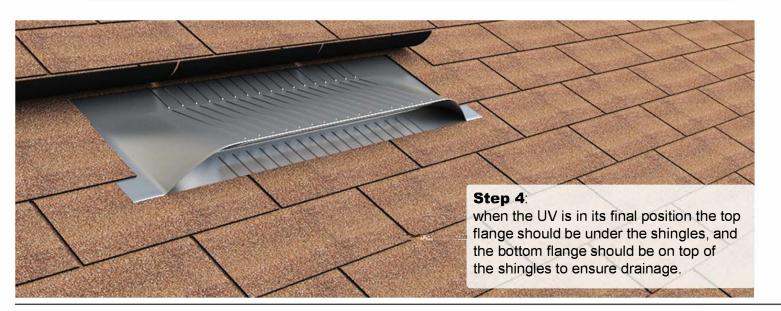

#### Step 2:

Apply roofing grade sealant to the underside of the top and side flanges. Never put sealant on the bottom flange.