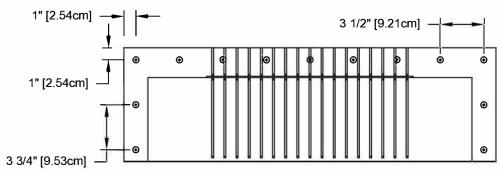

#### Step 5:

Required screw #10 x 1.5" steel sheet metal screw. With the vent in place secure the flange to the shingle roof using a screw gun or drill. All installation screws are placed at 1" from edge. Number of screws required: 13