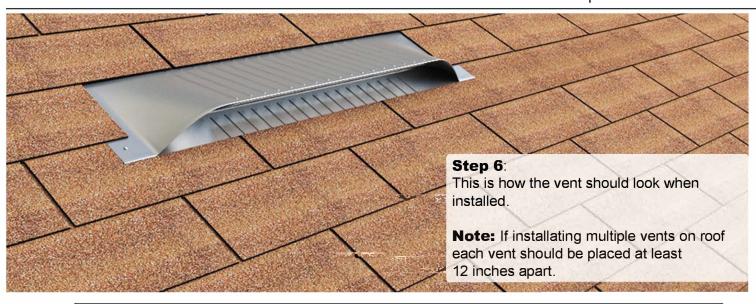

#### Step 5:

Required screw #10 x 1.5" steel sheet metal screw. With the vent in place secure the flange to the shingle roof using a screw gun or drill. All installation screws are placed at 1" from edge. Number of screws required: 13