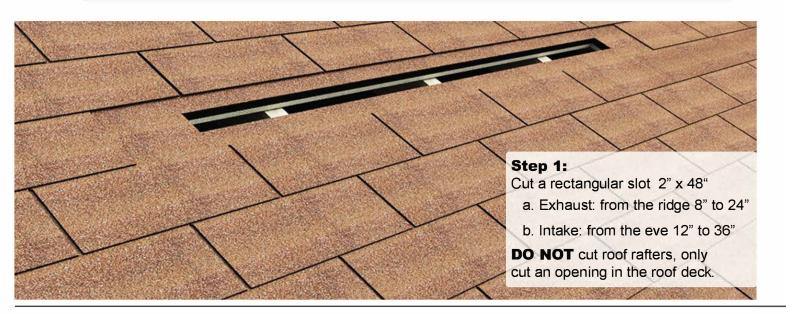

## Installation Instructions for the UV-90





### Step 2:

Apply roofing grade sealant to the underside of the top and side flanges. Never put sealant on the bottom flange.





# **Active Ventilation Products, Inc.**

311 First Street, Newburgh, NY 12550-4857

800-ROOF VENT (766-3836) Ph: 845-565-7770 Fax: 845-562-8963

 5777-11





#### Step 5:

Required screw #10 x 1.5" steel sheet metal screw. With the vent in place secure the flange to the shingle roof using a screw gun or drill. All installation screws are placed at 1" from edge. Number of screws required: 20





## **Active Ventilation Products, Inc.**

311 First Street, Newburgh, NY 12550-4857

800-ROOF VENT (766-3836) Ph: 845-565-7770 Fax: 845-562-8963

5777-11