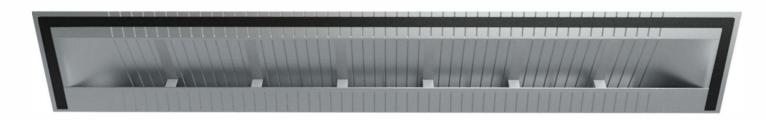

### Step 2:

Apply roofing grade sealant to the underside of the top and side flanges. Never put sealant on the bottom flange.