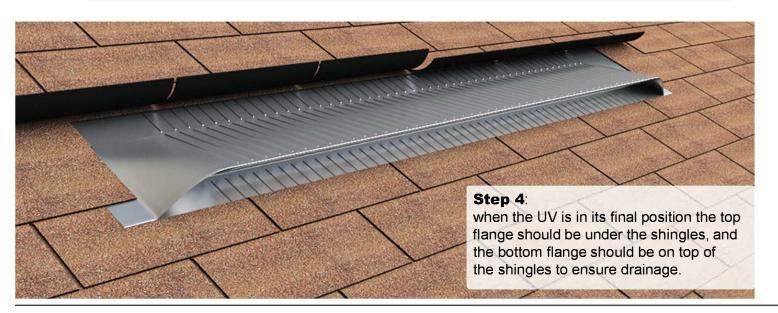

#### Step 5:

Required screw #10 x 1.5" steel sheet metal screw. With the vent in place secure the flange to the shingle roof using a screw gun or drill. All installation screws are placed at 1" from edge. Number of screws required: 20