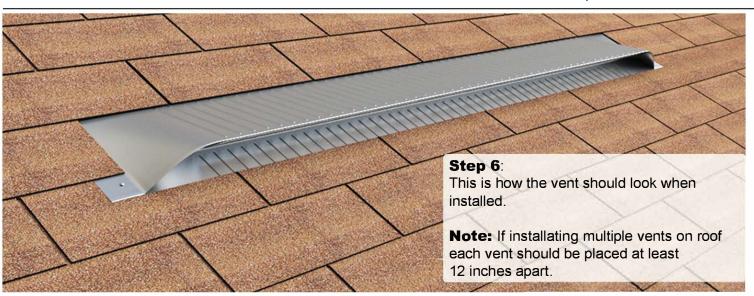

## Installation Instructions for the UV-90





### Step 2:

Apply roofing grade sealant to the underside of the top and side flanges. Never put sealant on the bottom flange.





# **Active Ventilation Products, Inc.**

311 First Street, Newburgh, NY 12550-4857

800-ROOF VENT (766-3836) Ph: 845-565-7770 Fax: 845-562-8963

 5777-11





#### Step 5:

Required screw #10 x 1.5" steel sheet metal screw. With the vent in place secure the flange to the shingle roof using a screw gun or drill. All installation screws are placed at 1" from edge. Number of screws required: 20





## **Active Ventilation Products, Inc.**

311 First Street, Newburgh, NY 12550-4857

800-ROOF VENT (766-3836) Ph: 845-565-7770 Fax: 845-562-8963

5777-11