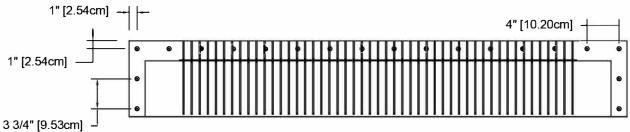

#### Step 5:

Required screw #10 x 1.5" steel sheet metal screw. With the vent in place secure the flange to the shingle roof using a screw gun or drill. All installation screws are placed at 1" from edge. Number of screws required: 20