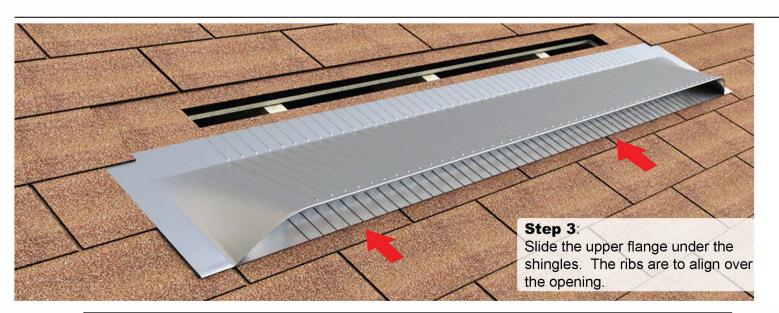

### Step 2:

Apply roofing grade sealant to the underside of the top and side flanges. Never put sealant on the bottom flange.