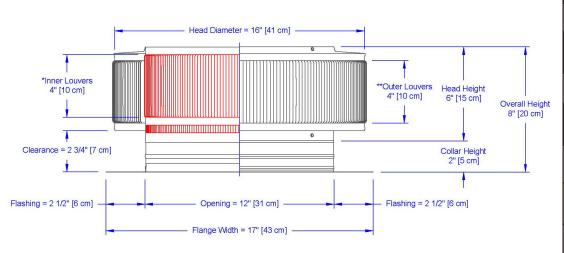

## **Dimensions & Specifications** 113 Sq. in. NFA

| P<br>Min.                | itch Ca<br>Ma<br>(Standa | •          | Max.  |  |  |  |
|--------------------------|--------------------------|------------|-------|--|--|--|
| 3/12                     | 6/:                      | 12         | 12/12 |  |  |  |
| Net Free Vent Area       |                          |            |       |  |  |  |
| (sq. inch                | es)                      | (sq. feet) |       |  |  |  |
| 113                      |                          | 0.78       |       |  |  |  |
| Application per Sq. Foot |                          |            |       |  |  |  |
| (1/150                   | )                        | (1/300)    |       |  |  |  |
| 235                      |                          | 470        |       |  |  |  |
| Weight                   |                          |            |       |  |  |  |
| 3.2 lbs                  |                          |            |       |  |  |  |