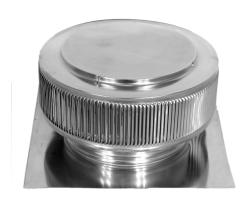

## **Aura Gravity Roof Ventilator**

Model Number: AV-12-C2 | 12" Diameter 2" Tall Collar

- Removes heat from the attic in the summer and moisture in the winter
- Exhausts air like a roof turbine but with no moving parts
- Louvers will prevent rain, snow, insects and animals from entering
- If installed 1-2 feet from peak it can be installed on 3/12 pitch or greater
- Constructed of durable rust-free aluminum
- UL Certified, Florida State & California Fire Code approved, Texas Department of Insurance approved
- Tested to withstand wind speeds of 200+ mph
- Available in over 40 colors