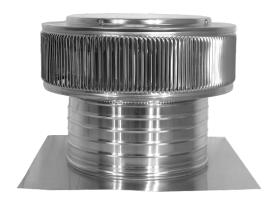

## **Aura Gravity Roof Ventilator**

Model Number: AV-12-C6 | 12" Diameter 6" Tall Collar

- Removes heat from the attic in the summer and moisture in the winter
- Exhausts air like a roof turbine but with no moving parts
- Louvers will prevent rain, snow, insects and animals from entering
- Suitable for low slope or flat roofs
- Constructed of durable rust-free aluminum
- UL Certified, Florida State & California Fire Code approved, Texas
   Department of Insurance; Tested to withstand wind speeds of 200+ mph
- Available in over 40 colors