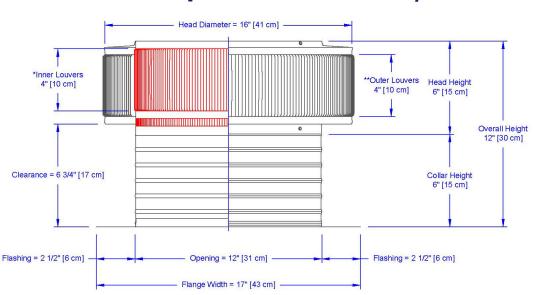

## Dimensions & Specifications 113 Sq. in. NFA

| P<br>Min.                                     | itch Ca<br>Ma<br>(Standa | ıx.  | Max.<br>(Modified) |  |  |
|-----------------------------------------------|--------------------------|------|--------------------|--|--|
| 0/12                                          | 5/:                      | 12   | 12/12              |  |  |
| Net Free Vent Area<br>(sq. inches) (sq. feet) |                          |      |                    |  |  |
| 113                                           |                          | 0.78 |                    |  |  |
| Application per Sq. Foot (1/150) (1/300)      |                          |      |                    |  |  |
| 235                                           |                          | 470  |                    |  |  |
| Weight                                        |                          |      |                    |  |  |
| 3.6 lbs                                       |                          |      |                    |  |  |