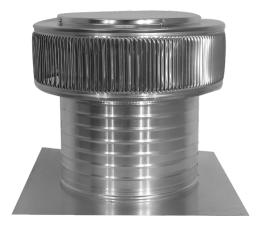

## **Aura Gravity Roof Ventilator**

Model Number: AV-12-C8 | 12" Diameter 8" Tall Collar

- Removes heat from the attic in the summer and moisture in the winter
- Exhausts air like a roof turbine but with no moving parts
- Louvers will prevent rain, snow, insects and animals from entering
- Suitable for low slope or flat roofs
- Constructed of durable rust-free aluminum
- UL Certified, Florida State & California Fire Code approved, Texas
   Department of Insurance; Tested to withstand wind speeds of 200+ mph
- Available in over 40 colors