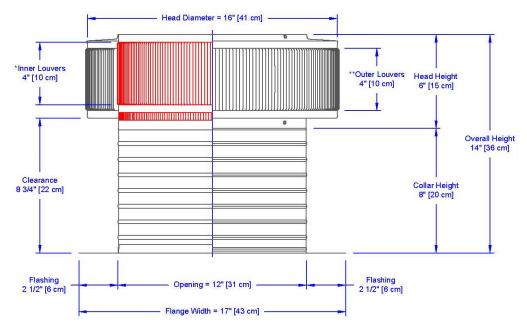

## **Dimensions & Specifications** 113 Sq. in. NFA

| P<br>Min.                                     | itch Ca<br>Ma<br>(Standa | •    | Max.<br>(Modified) |  |  |
|-----------------------------------------------|--------------------------|------|--------------------|--|--|
| 0/12                                          | 5/:                      | 12   | 12/12              |  |  |
| Net Free Vent Area<br>(sq. inches) (sq. feet) |                          |      |                    |  |  |
| 113                                           |                          | 0.78 |                    |  |  |
| Application per Sq. Foot (1/150) (1/300)      |                          |      |                    |  |  |
| 235                                           |                          | 470  |                    |  |  |
| Weight                                        |                          |      |                    |  |  |
| 4 lbs                                         |                          |      |                    |  |  |