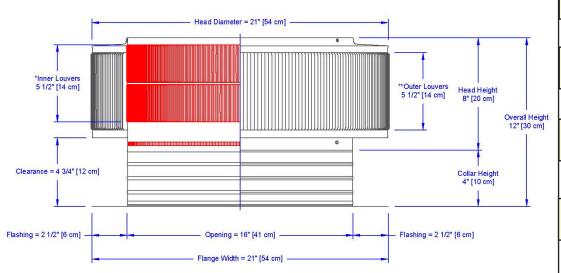

## Dimensions & Specifications 200 Sq. in. NFA

| Pitch Capacity  Max. Max. Max.  (Standard Vent) (Modified) |     |            |       |  |  |  |
|------------------------------------------------------------|-----|------------|-------|--|--|--|
| 3/12                                                       | 6/: | 12         | 12/12 |  |  |  |
| Net Free Vent Area                                         |     |            |       |  |  |  |
| sq. inch                                                   | es) | (sq. feet) |       |  |  |  |
| 200                                                        |     | 1.39       |       |  |  |  |
| Application per Sq. Foot                                   |     |            |       |  |  |  |
| (1/150                                                     | )   | (1/300)    |       |  |  |  |
| 416                                                        |     | 833        |       |  |  |  |
| Weight                                                     |     |            |       |  |  |  |
| 8.8 lbs                                                    |     |            |       |  |  |  |