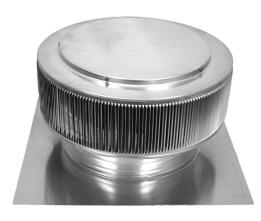

## **Aura Gravity Roof Ventilator**

Model Number: AV-16-C4 | 16" Diameter 4" Tall Collar

- Removes heat from the attic in the summer and moisture in the winter
- Exhausts air like a roof turbine but with no moving parts
- · Louvers will prevent rain, snow, insects and animals from entering
- If installed 1-4 feet from peak it can be installed on 3/12 pitch or greater
- Constructed of durable rust-free aluminum
- UL Certified, Florida State & California Fire Code approved, Texas
   Department of Insurance approved
- Tested to withstand wind speeds of 200+ mph
- Available in over 40 colors