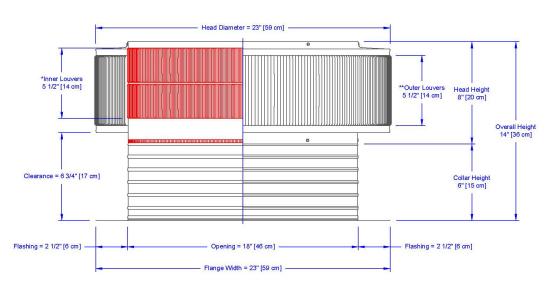

## **Dimensions & Specifications** 254 Sq. in. NFA

| Pitch Capacity  Max. Max.  Min. (Standard Vent) (Modified) |     |            |       |  |  |
|------------------------------------------------------------|-----|------------|-------|--|--|
| 0/12                                                       | 5/: | 12         | 12/12 |  |  |
| Net Free Vent Area                                         |     |            |       |  |  |
| (sq. inch                                                  | es) | (sq. feet) |       |  |  |
| 254                                                        |     | 1.76       |       |  |  |
| Application per Sq. Foot                                   |     |            |       |  |  |
| (1/150                                                     | )   | (1/300)    |       |  |  |
| 529                                                        |     | 1058       |       |  |  |
| Weight                                                     |     |            |       |  |  |
| 9.6 lbs                                                    |     |            |       |  |  |