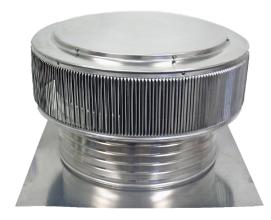

## **Aura Gravity Roof Ventilator**

Model Number: AV-18-C6 | 18" Diameter 6" Tall Collar

- Removes heat from the attic in the summer and moisture in the winter
- Exhausts air like a roof turbine but with no moving parts
- Louvers will prevent rain, snow, insects and animals from entering
- Suitable for low slope or flat roofs
- Constructed of durable rust-free aluminum
- UL Certified, Florida State & California Fire Code approved, Texas
   Department of Insurance; Tested to withstand wind speeds of 200+ mph
- Available in over 40 colors