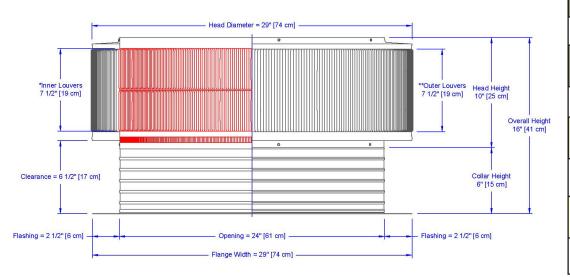

## **Dimensions & Specifications** 452 Sq. in. NFA

| Pitch Capacity  Max. Max.  Min. (Standard Vent) (Modified) |      |            |       |  |  |  |
|------------------------------------------------------------|------|------------|-------|--|--|--|
| 0/12                                                       | 4/12 |            | 12/12 |  |  |  |
| Net Free Vent Area                                         |      |            |       |  |  |  |
| (sq. inch                                                  | es)  | (sq. feet) |       |  |  |  |
| 452                                                        |      | 3.14       |       |  |  |  |
| Application per Sq. Foot                                   |      |            |       |  |  |  |
| (1/150                                                     | )    | (1/300)    |       |  |  |  |
| 941                                                        |      | 1,883      |       |  |  |  |
| Weight                                                     |      |            |       |  |  |  |
| 16.4 lbs                                                   |      |            |       |  |  |  |