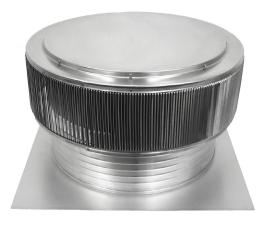

## **Aura Gravity Roof Ventilator**

Model Number: AV-24-C6 | 24" Diameter 6" Tall Collar

- Removes heat from the attic in the summer and moisture in the winter
- Exhausts air like a roof turbine but with no moving parts
- · Louvers will prevent rain, snow, insects and animals from entering
- Suitable for low slope or flat roofs
- Constructed of durable rust-free aluminum
- UL Certified, Florida State & California Fire Code approved, Texas
   Department of Insurance; Tested to withstand wind speeds of 200+ mph
- Available in over 40 colors