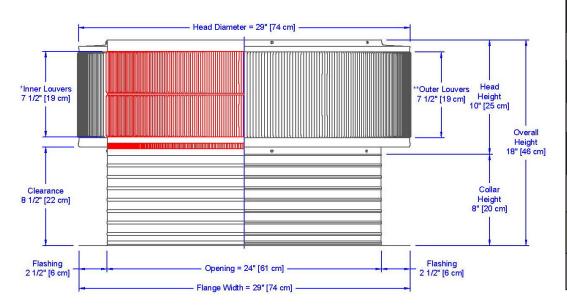

## **Dimensions & Specifications** 452 Sq. in. NFA

| Pitch Capacity           |               |            |                    |  |  |  |  |
|--------------------------|---------------|------------|--------------------|--|--|--|--|
| Min.                     | Ma<br>(Standa |            | Max.<br>(Modified) |  |  |  |  |
| 0/12                     | 4/12          |            | 12/12              |  |  |  |  |
| Net Free Vent Area       |               |            |                    |  |  |  |  |
| (sq. inch                | es)           | (sq. feet) |                    |  |  |  |  |
| 452                      |               | 3.14       |                    |  |  |  |  |
| Application per Sq. Foot |               |            |                    |  |  |  |  |
| (1/150                   | )             | (1/300)    |                    |  |  |  |  |
| 941                      |               | 1,883      |                    |  |  |  |  |
| Weight                   |               |            |                    |  |  |  |  |
| 17 lbs                   |               |            |                    |  |  |  |  |