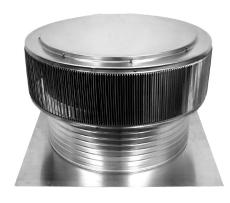

## **Aura Gravity Roof Ventilator**

Model Number: AV-24-C8 | 24" Diameter 8" Tall Collar

- Removes heat from the attic in the summer and moisture in the winter
- Exhausts air like a roof turbine but with no moving parts
- Louvers will prevent rain, snow, insects and animals from entering
- Suitable for low slope or flat roofs
- Constructed of durable rust-free aluminum
- UL Certified, Florida State & California Fire Code approved, Texas
   Department of Insurance; Tested to withstand wind speeds of 200+ mph
- Available in over 40 colors