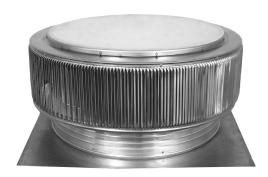

## **Aura Gravity Roof Ventilator**

Model Number: AV-30-C4 | 30" Diameter 4" Tall Collar

- Removes heat from the attic in the summer and moisture in the winter
- Exhausts air like a roof turbine but with no moving parts
- · Louvers will prevent rain, snow, insects and animals from entering
- If installed 1-4 feet from peak it can be installed on 3/12 pitch or greater
- Constructed of durable rust-free aluminum
- UL Certified, Florida State & California Fire Code approved, Texas Department of Insurance approved
- Tested to withstand wind speeds of 200+ mph
- Available in over 40 colors