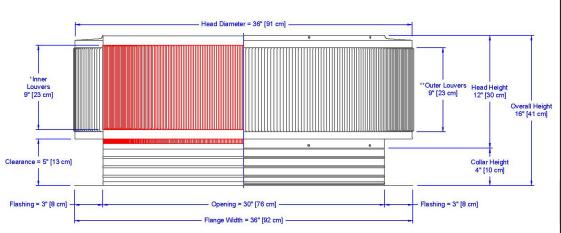

## **Dimensions & Specifications** 706 Sq. in. NFA

| Pitch Capacity  Max. Max.  Min. (Standard Vent) (Modified) |                  |       |       |  |  |  |
|------------------------------------------------------------|------------------|-------|-------|--|--|--|
| 3/12                                                       | 4/:              | 12    | 12/12 |  |  |  |
| Ne <sup>.</sup><br>(sq. inch                               | rea<br>sq. feet) |       |       |  |  |  |
| 706                                                        |                  | 4.90  |       |  |  |  |
| Application per Sq. Foot (1/150) (1/300)                   |                  |       |       |  |  |  |
| 1,470                                                      | )                | 2,941 |       |  |  |  |
| Weight                                                     |                  |       |       |  |  |  |
| 30 lbs                                                     |                  |       |       |  |  |  |