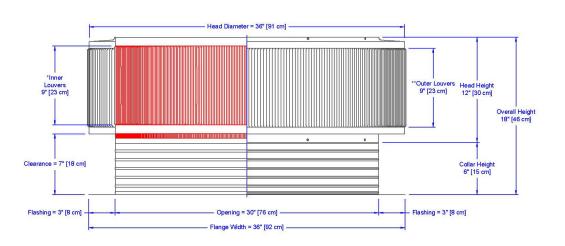

## **Dimensions & Specifications** 706 Sq. in. NFA

| Pitch Capacity  Max.  Min.  (Standard Vent)  (Modified) |     |            |                     |  |  |  |
|---------------------------------------------------------|-----|------------|---------------------|--|--|--|
| 0/12                                                    | 4/: |            | (Modified)<br>12/12 |  |  |  |
| Net Free Vent Area                                      |     |            |                     |  |  |  |
| (sq. inch                                               | es) | (sq. feet) |                     |  |  |  |
| 706                                                     |     | 4.90       |                     |  |  |  |
| Application per Sq. Foot                                |     |            |                     |  |  |  |
| (1/150                                                  | )   | (1/300)    |                     |  |  |  |
| 1,470                                                   | )   | 2,941      |                     |  |  |  |
| Weight                                                  |     |            |                     |  |  |  |
| 30 lbs                                                  |     |            |                     |  |  |  |