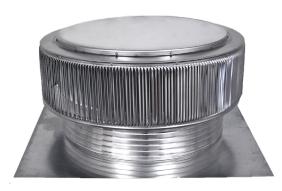

## **Aura Gravity Roof Ventilator**

Model Number: AV-30-C6 | 30" Diameter 6" Tall Collar

- Removes heat from the attic in the summer and moisture in the winter
- Exhausts air like a roof turbine but with no moving parts
- Louvers will prevent rain, snow, insects and animals from entering
- Suitable for low slope or flat roofs
- Constructed of durable rust-free aluminum
- UL Certified, Florida State & California Fire Code approved, Texas
   Department of Insurance; Tested to withstand wind speeds of 200+ mph
- Available in over 40 colors