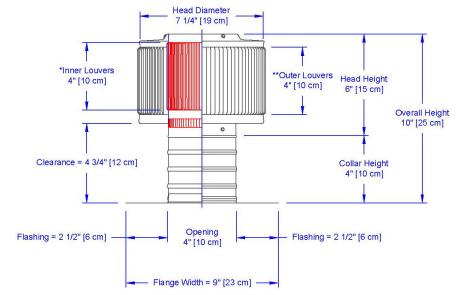

## Dimensions & Specifications 12 Sq. in. NFA

| Pitch Capacity           |                         |            |                    |  |  |
|--------------------------|-------------------------|------------|--------------------|--|--|
| Min.                     | Max.<br>(Standard Vent) |            | Max.<br>(Modified) |  |  |
| 3/12                     | 3/12 6/3                |            | 12/12              |  |  |
| Net Free Vent Area       |                         |            |                    |  |  |
| (sq. inch                | es)                     | (sq. feet) |                    |  |  |
| 12                       |                         | 0.08       |                    |  |  |
| Application per Sq. Foot |                         |            |                    |  |  |
| (1/150)                  |                         | (1/300)    |                    |  |  |
| 25                       |                         | 50         |                    |  |  |
| Weight                   |                         |            |                    |  |  |
| 1.2 lbs                  |                         |            |                    |  |  |