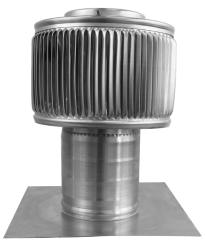

## Aura Gravity Roof Ventilator Model Number: AV-4-C4 | 4" Diameter 4" Tall Collar

- Removes heat from the attic in the summer and moisture in the winter
- Exhausts air like a roof turbine but with no moving parts
- Louvers will prevent rain, snow, insects and animals from entering
- If installed 1-4 feet from peak it can be installed on 3/12 pitch or greater
- Constructed of durable rust-free aluminum
- UL Certified, Florida State & California Fire Code approved, Texas Department of Insurance approved
- Tested to withstand wind speeds of 200+ mph
- •Available in over 40 colors