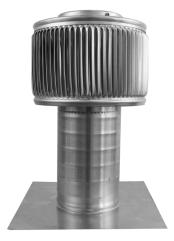

## **Aura Gravity Roof Ventilator**

Model Number: AV-4-C6 | 4" Diameter 6" Tall Collar

- Removes heat from the attic in the summer and moisture in the winter
- Exhausts air like a roof turbine but with no moving parts
- Louvers will prevent rain, snow, insects and animals from entering
- Suitable for low slope or flat roofs
- Constructed of durable rust-free aluminum
- UL Certified, Florida State & California Fire Code approved, Texas
   Department of Insurance; Tested to withstand wind speeds of 200+ mph
- Available in over 40 colors