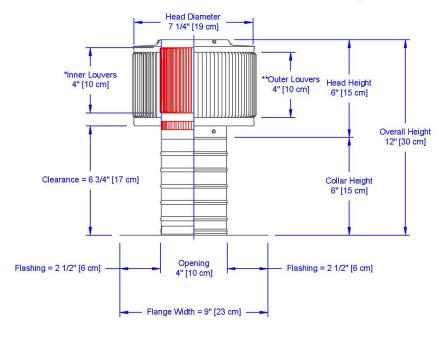

## **Dimensions & Specifications** 12 Sq. in. NFA

| Pitch Capacity           |               |            |                    |  |  |  |
|--------------------------|---------------|------------|--------------------|--|--|--|
| Min.                     | Ma<br>(Standa |            | Max.<br>(Modified) |  |  |  |
| 0/12                     | 5/12          |            | 12/12              |  |  |  |
| Net Free Vent Area       |               |            |                    |  |  |  |
| (sq. inch                | es)           | (sq. feet) |                    |  |  |  |
| 12                       |               | 0.08       |                    |  |  |  |
| Application per Sq. Foot |               |            |                    |  |  |  |
| (1/150                   | )             | (1/300)    |                    |  |  |  |
| 25                       |               | 50         |                    |  |  |  |
| Weight                   |               |            |                    |  |  |  |
| 1.27 lbs                 |               |            |                    |  |  |  |