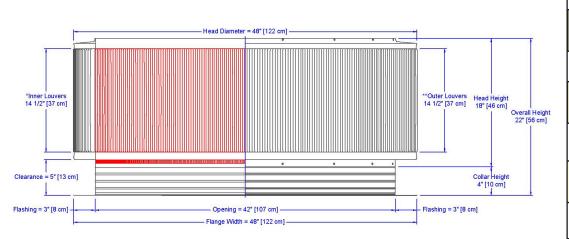

## Dimensions & Specifications 1,384 Sq. in. NFA

| Pitch Capacity  Max. Max.  Min. (Standard Vent) (Modified) |      |            |       |  |  |  |
|------------------------------------------------------------|------|------------|-------|--|--|--|
| 3/12                                                       | 5/12 |            | 12/12 |  |  |  |
| Net Free Vent Area                                         |      |            |       |  |  |  |
| (sq. inch                                                  | es)  | (sq. feet) |       |  |  |  |
| 1,384                                                      | ı    | 9.61       |       |  |  |  |
| Application per Sq. Foot                                   |      |            |       |  |  |  |
| (1/150                                                     | )    | (1/300)    |       |  |  |  |
| 2,883                                                      | 3    | 5,766      |       |  |  |  |
| Weight                                                     |      |            |       |  |  |  |
| 40 lbs                                                     |      |            |       |  |  |  |