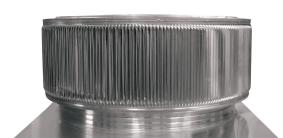

## **Aura Gravity Roof Ventilator**

Model Number: AV-42-C4 | 42" Diameter 4" Tall Collar

- Removes heat from the attic in the summer and moisture in the winter
- · Exhausts air like a roof turbine but with no moving parts
- Louvers will prevent rain, snow, insects and animals from entering
- If installed 1-4 feet from peak it can be installed on 3/12 pitch or greater
- Constructed of durable rust-free aluminum
- UL Certified, Florida State & California Fire Code approved, Texas
   Department of Insurance approved
- Tested to withstand wind speeds of 200+ mph
- Available in over 40 colors