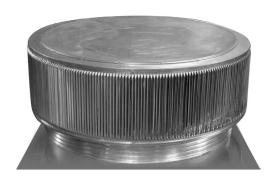

## **Aura Gravity Roof Ventilator**

Model Number: AV-48-C4 | 48" Diameter 4" Tall Collar

- Removes heat from the attic in the summer and moisture in the winter
- Exhausts air like a roof turbine but with no moving parts
- · Louvers will prevent rain, snow, insects and animals from entering
- If installed 1-4 feet from peak it can be installed on 3/12 pitch or greater
- Constructed of durable rust-free aluminum
- UL Certified, Florida State & California Fire Code approved, Texas Department of Insurance approved
- Tested to withstand wind speeds of 200+ mph
- Available in over 40 colors