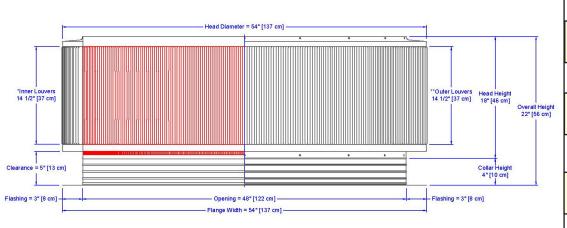

## **Dimensions & Specifications** 1,808 Sq. in. NFA

| Pitch Capacity           |                 |            |            |  |  |  |
|--------------------------|-----------------|------------|------------|--|--|--|
| Min.                     | (Standard Vent) |            | (Modified) |  |  |  |
| 3/12                     | 4/12            |            | 12/12      |  |  |  |
| Net Free Vent Area       |                 |            |            |  |  |  |
| (sq. inch                | es)             | (sq. feet) |            |  |  |  |
| 1,808                    | 3               | 12.56      |            |  |  |  |
| Application per Sq. Foot |                 |            |            |  |  |  |
| (1/150                   | )               | (1/300)    |            |  |  |  |
| 3,766                    | ;               | 7,533      |            |  |  |  |
| Weight                   |                 |            |            |  |  |  |
| 50 lbs                   |                 |            |            |  |  |  |